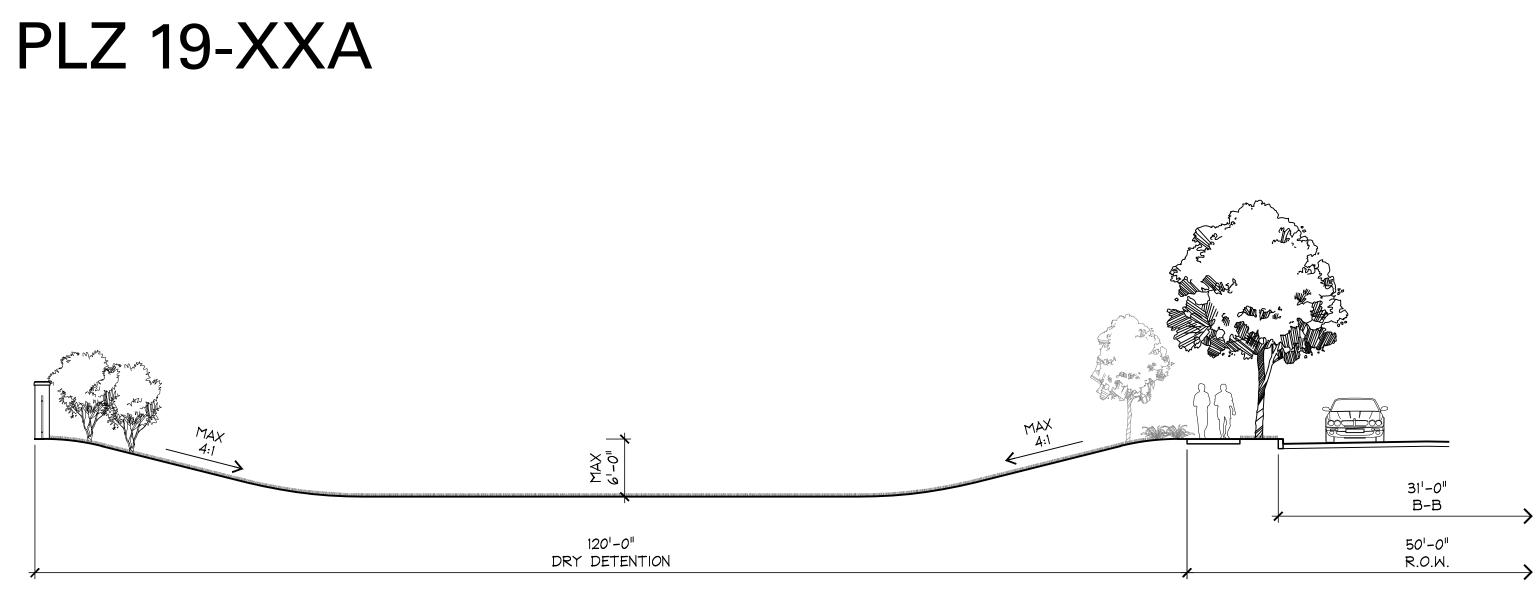

road section

1 DRY DETENTION AREA

SECTION

Kensington Place

detention section

Carrollton, Texas 01/28/2020 Arcadia TBG – [214] 744 0757 – tbgpartners.com 2001 Bryan St, Suite 1450, Dallas, Texas 75201 The information shown is subject to change without notice.

SCALE: 1"=10'

## PLZ 19-XXA