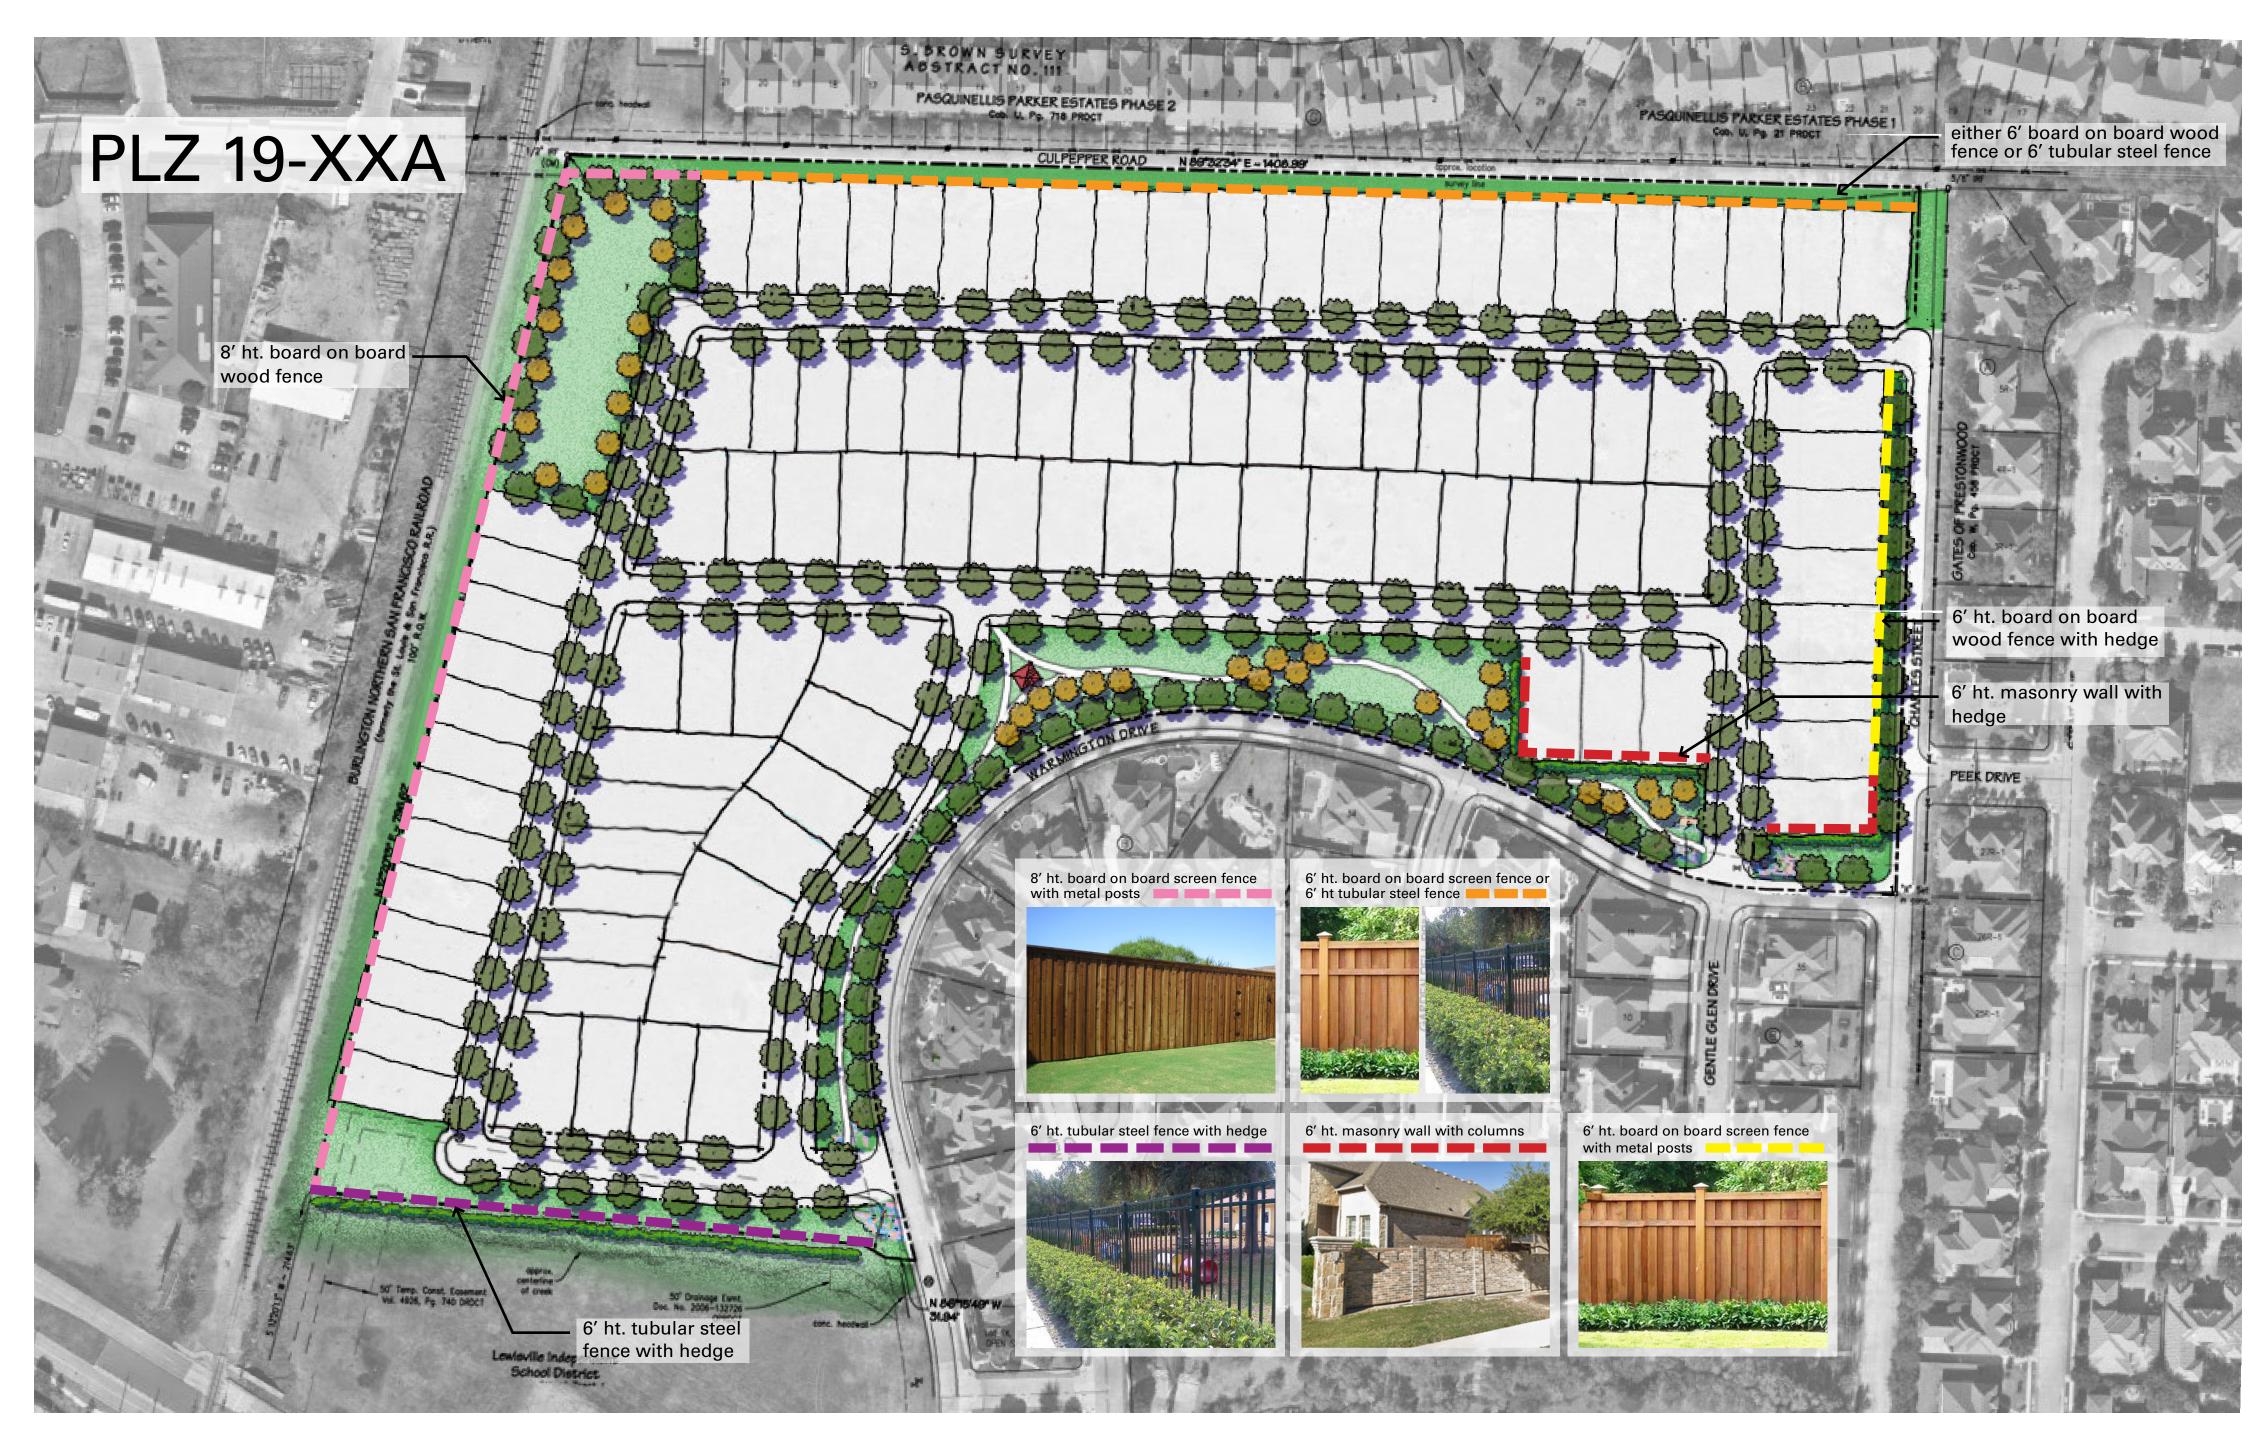

Kensington Place

landscape plan

Carrollton, Texas 02/03/20 Arcadia TBG 2001 Bryan St. Suite 1450 Dallas, Texas 75201

[214] 744 0757 tbgpartners.com

200′

0 50'

100′

The information shown is based on the best information available and is subject to change without notice.