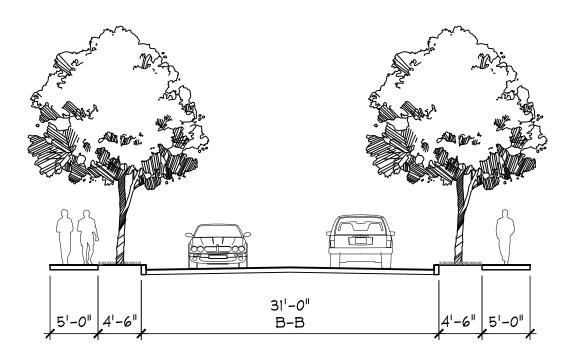

## PLZ 19-XXA

SCALE: 1"=10'

Kensington Place

Carrollton, Texas 01/28/2020 Arcadia

TBG - [214] 744 0757 - tbgpartners.com 2001 Bryan St, Suite 1450, Dallas, Texas 75201 The information shown is subject to change without notice.

SCALE: 1"=10'

## PLZ 19-XXA