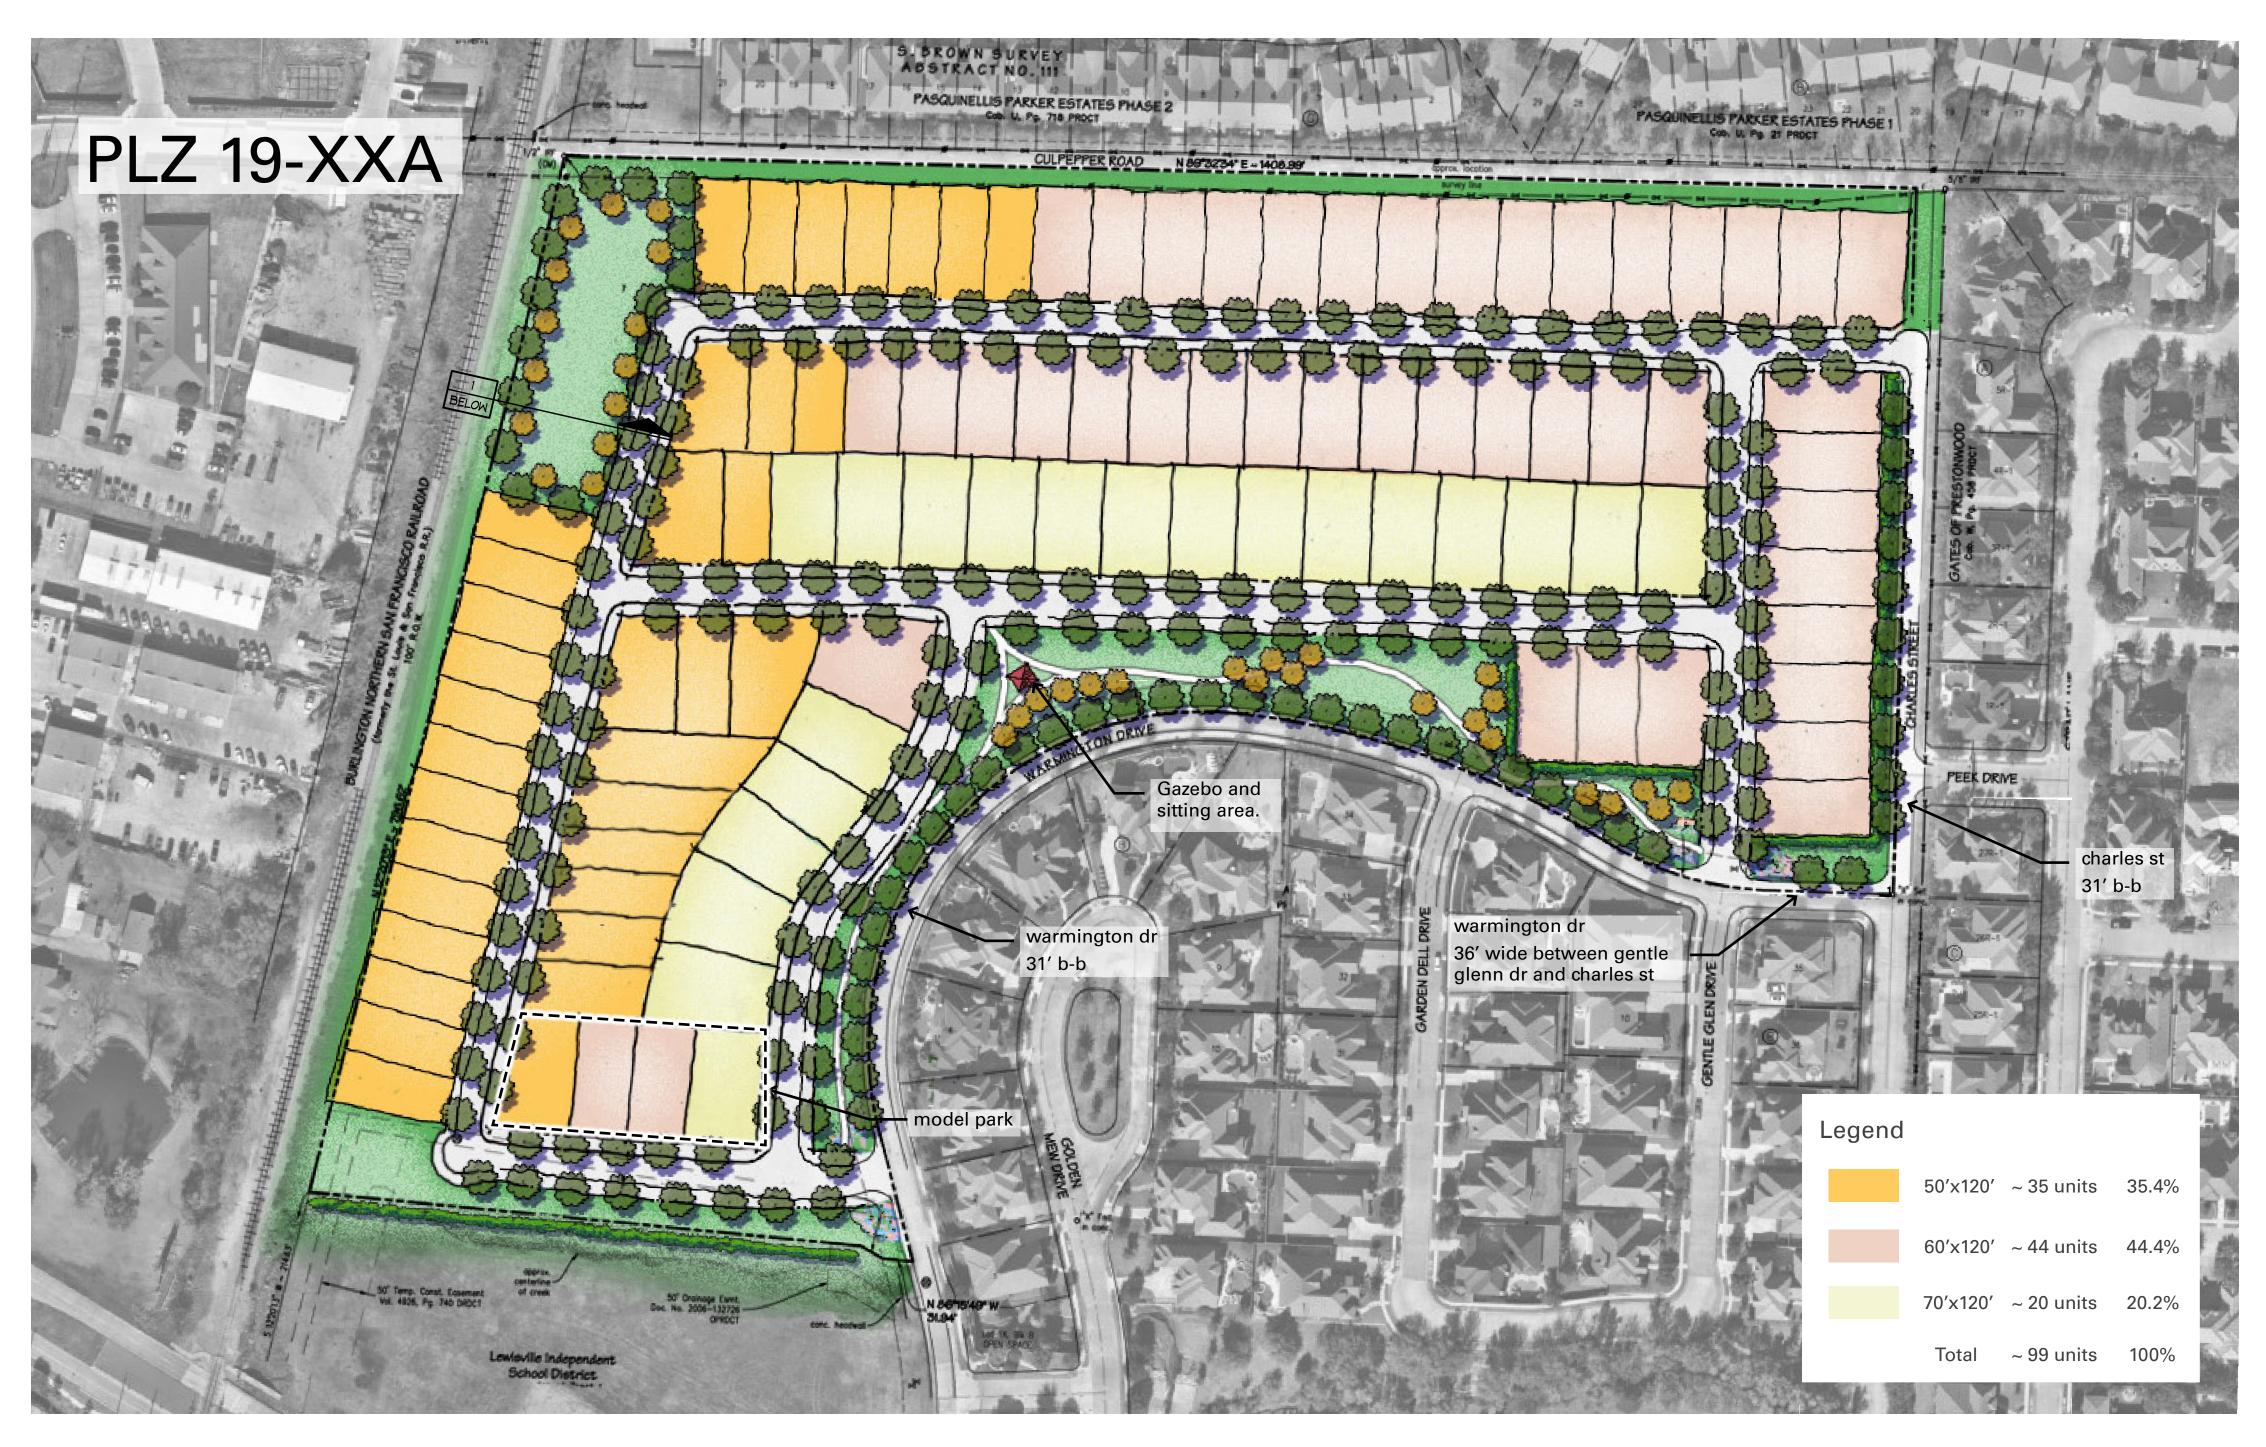

Kensington Place

concept plan

Carrollton, Texas 02/03/20 Arcadia

TBG 2001 Bryan St. Suite 1450 Dallas, Texas 75201

[214] 744 0757 tbgpartners.com

200′

0 50' 100'

The information shown is based on the best information available and is subject to change without notice.