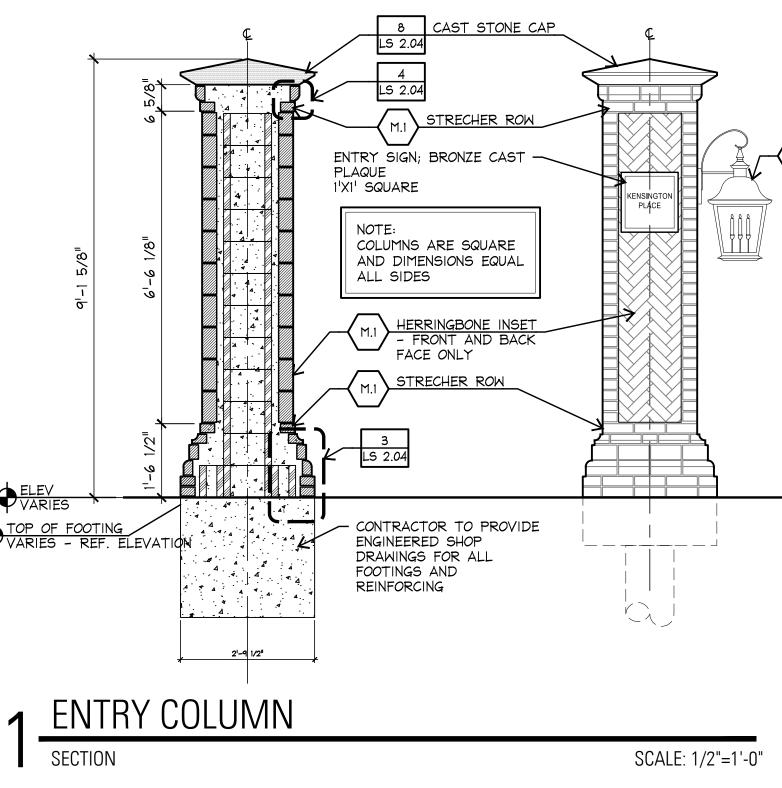

## **Kensington Place**

entry column detail

Carrollton, Texas 01/28/2020 Arcadia TBG - [214] 744 0757 - tbgpartners.com 2001 Bryan St, Suite 1450, Dallas, Texas 75201 The information shown is subject to change without notice.