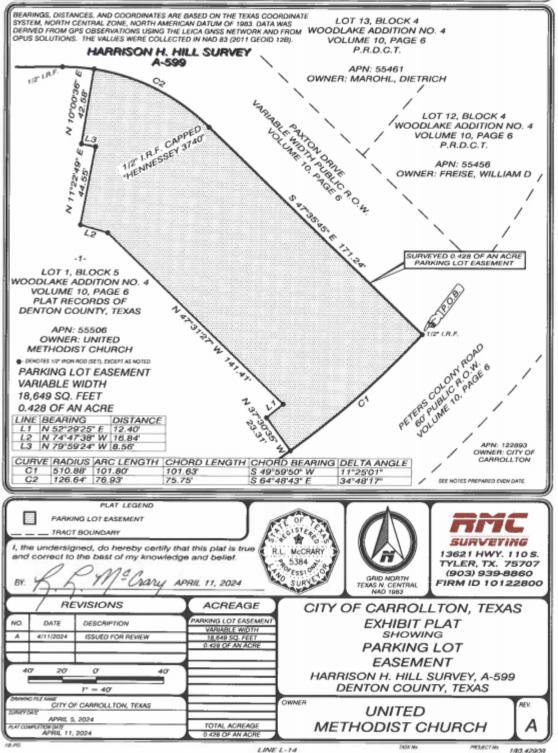

### Legal Description and Depiction of Easement Area

13621 HWY. 110 S. TYLER, TX 75707 (903) 939-8860 FIRM ID 10122800

#### EXHIBIT "A" PAGE 1 OF 3

CITY OF CARROLLTON, TEXAS PARKING LOT EASEMENT UNITED METHODIST CHURCH DENTON COUNTY, TEXAS

#### METES AND BOUNDS DESCRIPTION FOR 0.428 OF AN ACRE PARKING LOT EASEMENT HARRISON H. HILL SURVEY, ABSTRACT No. 599 DENTON COUNTY, TEXAS

BEING 0.428 of an acre of land situated in the Harrison H. Hill Survey, Abstract Number 599, of Denton County, Texas and being a part of Lot 1, Block 5, of Woodlake Addition No. 4, as shown on a plat, recorded in Volume 10, Page 6 of the Plat Records of Denton County, Texas, said 0.428 of an acre Parking Lot Easement to be more particularly described by metes and bounds as follows:

BEGINNING at a 1/2 inch iron rod (found), for the southeast corner of the herein described 0.428 of an acre Parking Lot Easement, same being an east corner of the above referenced Lot 1, also being located at the intersection of Paxton Drive and Peters Colony Road, and being the beginning of a curve to the right whose functions are as follows: Radius: 510.88 feet, Chord Length: 101.63 feet, Chord Bearing: South 49°59'50" West;

THENCE with the above mentioned curve to the right, for an arc length of 101.80 feet, to a 1/2 inch iron rod (set), with plastic cap marked "RMC 5384" for the southwest corner of the herein described 0.428 of an acre Parking Lot Easement, same being located on a southeast boundary line of the above mentioned Lot 1, and being located in the north right-of-way of Peters Colony Road;

THENCE North 37°30'35" West, for a distance of 23.31 feet, to a 1/2 inch iron rod (set), with plastic cap marked "RMC 5384", for a south corner of the herein described 0.428 of an acre Parking Lot Easement;

THENCE North 52°29'25" East, for a distance of 12.40 feet, to a 1/2 inch iron rod (set), with plastic cap marked "RMC 5384", for a south corner of the herein described 0.428 of an acre Parking Lot Easement;

THENCE North 47\*31'27" West, for a distance of 141.41 feet, to a 1/2 inch iron rod (set), with plastic cap marked "RMC 5384", for a south corner of the herein described 0.428 of an acre Parking Lot Easement;

THENCE North 74°47'38" West, for a distance of 16.84 feet, to a 1/2 inch iron rod (set), with plastic cap marked "RMC 5384", for the northwest corner of the herein described 0.428 of an acre Parking Lot Easement;

THENCE North 11°22'49" East, for a distance of 44.55 feet, to a 1/2 inch iron rod (set), with plastic cap marked "RMC 5384", for a west corner of the herein described 0.428 of an acre Parking Lot Easement:

THENCE North 79\*59'24" West, for a distance of 8.56 feet, to a 1/2 inch iron rod (set), with plastic cap marked "RMC 5384", for a west corner of the herein described 0.428 of an acre Parking Lot Easement;

THENCE North 10°00'36" East, for a distance of 42.58 feet, to a 1/2 inch iron rod (set), with plastic cap marked "RMC 5384", for the northeast corner of the herein described 0.428 of an acre Parking Lot Easement, same being located on a north boundary line of said Lot 1, also being located in the south right-of-way of Paxton

#### PAGE 2 OF 3 - PARKING LOT EASEMENT

Drive, and being the beginning of a curve to the right whose functions are as follows: Radius: 126.64 feet, Chord Length: 75.75 feet, Chord Bearing: South 64 48 43 East;

THENCE with the above mentioned curve to the right, for an arc length of 76.93 feet, to a 1/2 inch iron rod (found), with plastic cap marked "HENNESSEY 3740" for a north corner of the herein described 0.428 of an acre Parking Lot Easement, same being a north corner of said Lot 1, and being located in the south right-of-way of Paxton Drive;

THENCE South 47°35'45" East, for a distance of 171.24 feet, back to the place of beginning and containing 0.428 of an acre of land.

Bearings, distances, and coordinates are based on the Texas Coordinate System, North Central Zone, North American Datum of 1983 and were derived from GPS observations using the Leica GNSS Network and OPUS solutions. The values were collected in the North America Datum of 1983 (2011) using Geoid 12-B.

See plat, prepared even date.

I, R. L. McCrary, Registered Professional Land Surveyor, do hereby certify that the above description was prepared from a survey made on the ground under my supervision during the 5th day of April, 2024.

SURVE

GIVEN UNDER MY HAND AND SEAL, this the 11th day of April, 2024.

R. L. McCrary

Registered Professional

Land Surveyor No. 5384