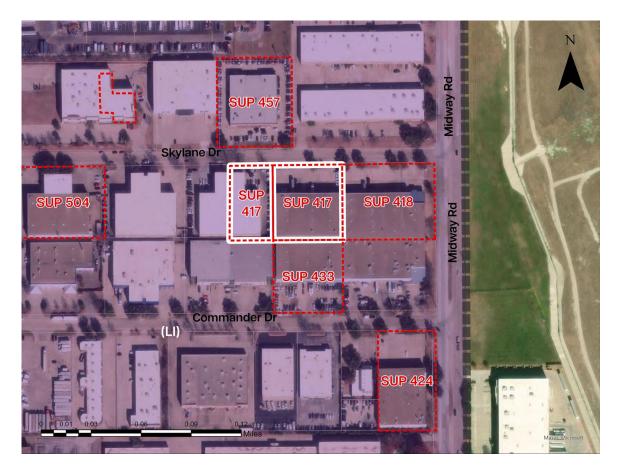

#### Section 2.

Special Use Permit Number 417 established for a certain approximately 3-acre tract located at 3228 and 3232 Skylane Drive, and being more specifically described and generally depicted on Exhibit A, is hereby amended, restated and replaced, thereby superseding Ordinance Number 3717 in its entirety, to provide for the following:

# EXHIBIT A LEGAL DESCRIPTION

## 3228 Skylane Drive

Eastern one-half of Lot 2, Block A Beltwood North, Phase 4 Addition

3232 Skylane Drive

Northwestern one-quarter of Lot 1, Block A Beltwood North, Phase 4 Addition

# **GENERAL DEPICTION**