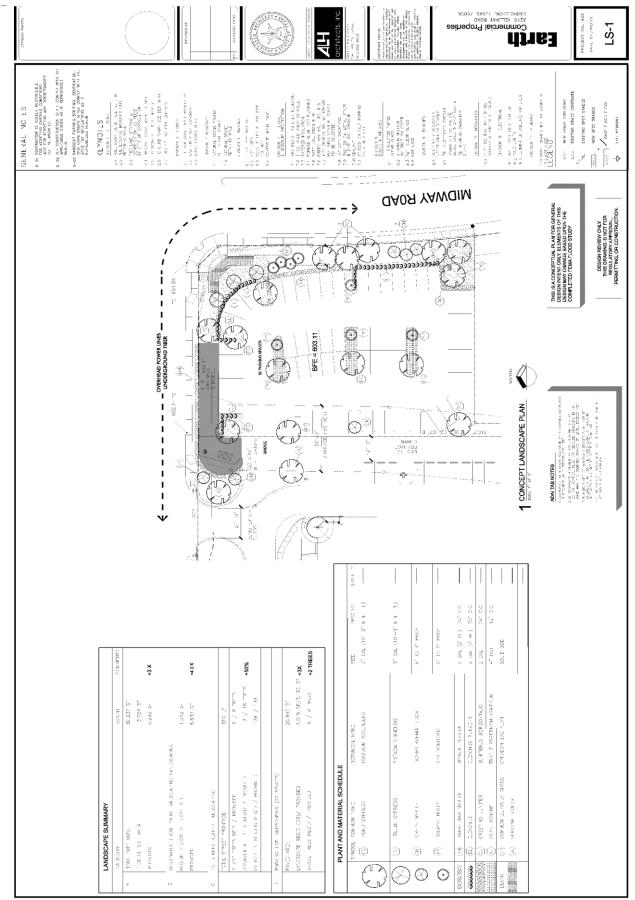

#### Section 2.

Development shall be in accordance with the following special conditions, restrictions, and regulations:

- 1. All cars shall be properly parked in individual marked spaces.
- 2. Incorporation and development of the "hard" corner of Kellway Drive and Midway Road shall be in substantial conformance with the Conceptual Site & Landscape Plan attached as Exhibit C.

## **EXHIBIT A**

Legal Descriptions

3216 Kellway Drive Lot 2, Block A Toni & Guy, Phase 2

2311 Midway Road Lot 2, Block A Toni & Guy, Phase 3

**EXHIBIT B**Location Map

**EXHIBIT C**Conceptual Site and Landscaping Plan