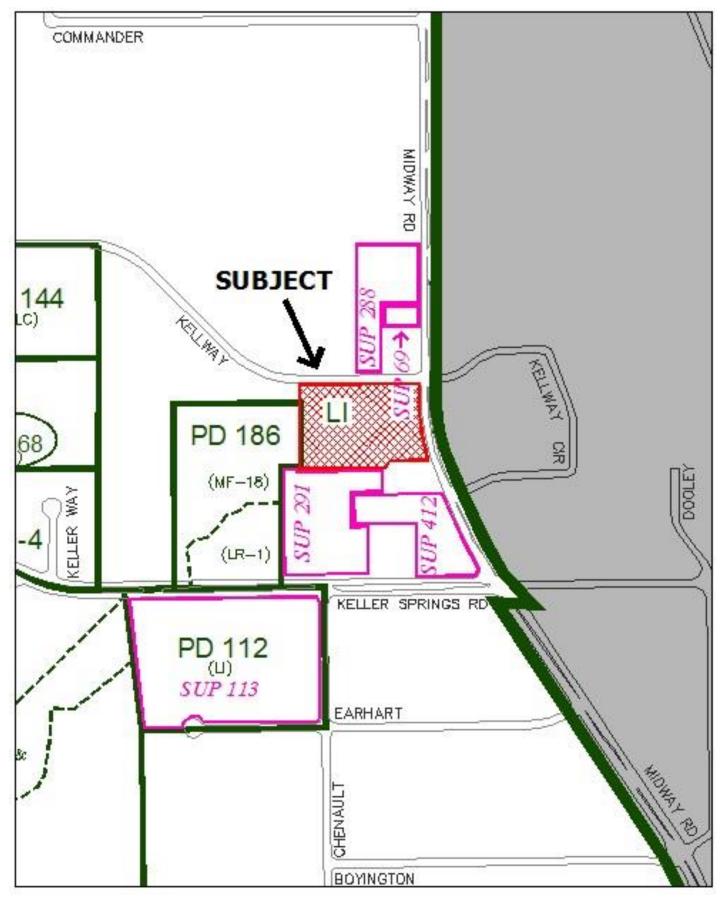

### Section 1.

Special Use Permit Number 421 is hereby established for a certain approximately 6.1 acres of land located at 3216 Kellway Drive and 2311 Midway Road as more specifically described on Exhibit A and generally depicted on Exhibit B, which exhibits are attached hereto and incorporated herein by reference for all purposes allowed by law, providing for a change in zoning from "Used Car Dealers (indoors only or accessory to new car sales)" to the following use:

## **EXHIBIT A**

Legal Descriptions

3216 Kellway Drive Lot 2, Block A Toni & Guy, Phase 2

2311 Midway Road Lot 2, Block A Toni & Guy, Phase 3

**EXHIBIT B**Location Map

**EXHIBIT C**Conceptual Site and Landscaping Plan