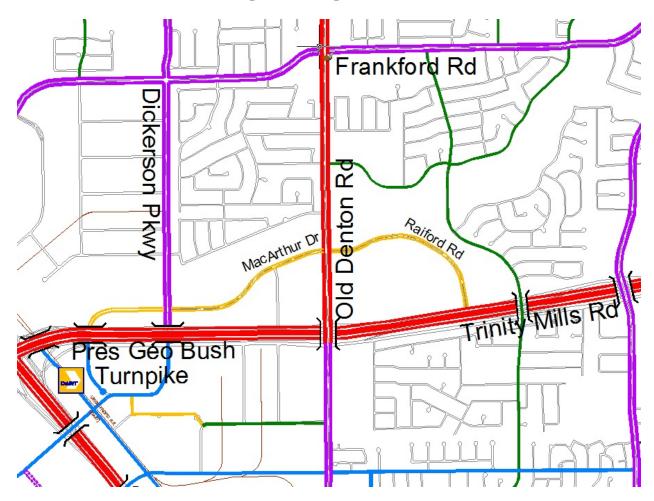

## **Proposed Transportation Plan**

| ARTERIALS  |                                        |
|------------|----------------------------------------|
|            | Controlled Access Highway              |
|            | (A8D) 8-Lane Divided                   |
|            | (A6DL) 6-Lane Divided (limited access) |
|            | (A6D) 6-Lane Divided                   |
|            | (A4D) 4-Lane Divided                   |
| COLLECTORS |                                        |
|            | (C4U) 4-Lane Undivided                 |
|            | (C2D) 2-Lane Divided                   |
|            | (C2U) 2-Lane Undivided                 |
|            | (C4T) 4-Lane Undivided, TOD area       |
|            | (C2T) 2-Lane Undivided, TOD area       |