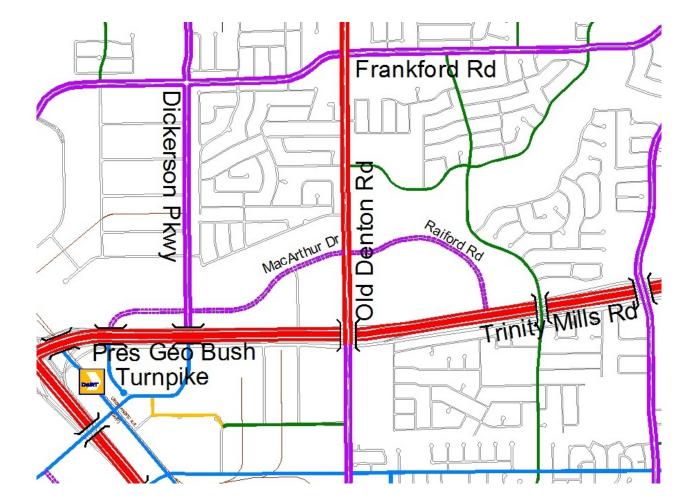

## **Existing Transportation Plan**

## ARTERIALS

- Controlled Access Highway
- (A8D) 8-Lane Divided
  - (A6DL) 6-Lane Divided (limited access)
- (A6D) 6-Lane Divided
- (A4D) 4-Lane Divided

## COLLECTORS

- (C4U) 4-Lane Undivided
- (C2D) 2-Lane Divided
- (C2U) 2-Lane Undivided
  - (C4T) 4-Lane Undivided, TOD area
  - (C2T) 2-Lane Undivided, TOD area