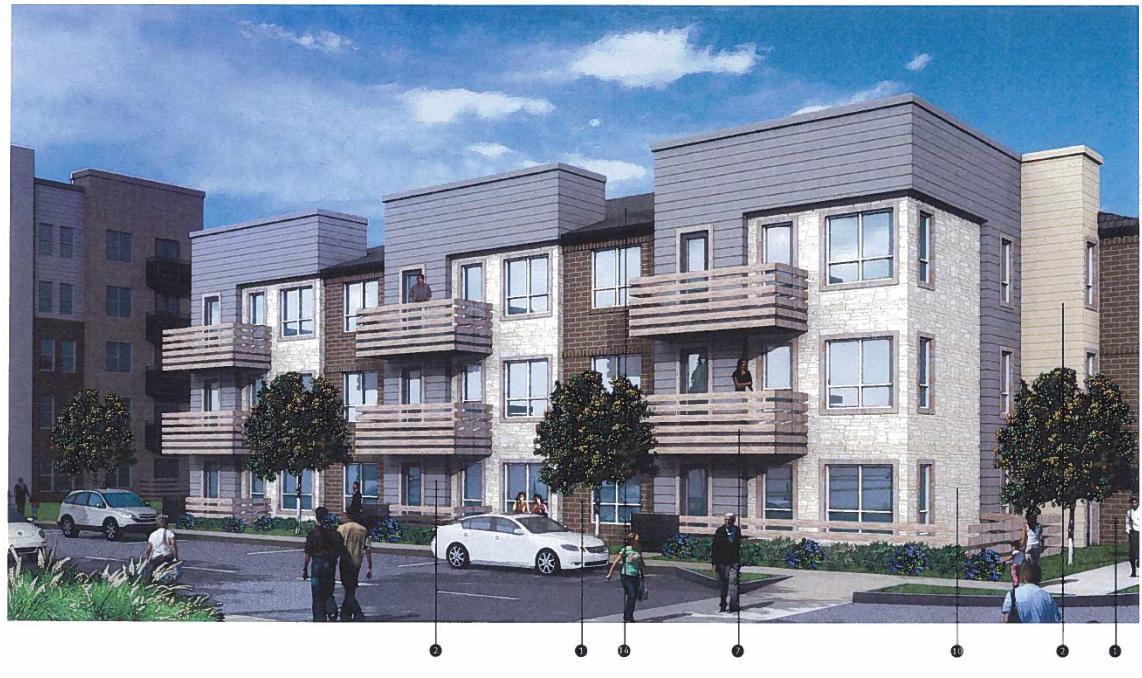

### CONCEPTUAL MULTI-FAMILY ELEVATIONS (Three-story building, Type 1)

Legend

1 Brick

8 Metal Rail & Glass

Cementitious Siding

Nichiha Panel Simulated Stone

(II) Concrete Panel

Manufactured Panel 5 Storefront

Metal Awning

6 Decorative Metal Rail

(B) Wood Handrail

Wood States Rail Composite Shingles

Page 16