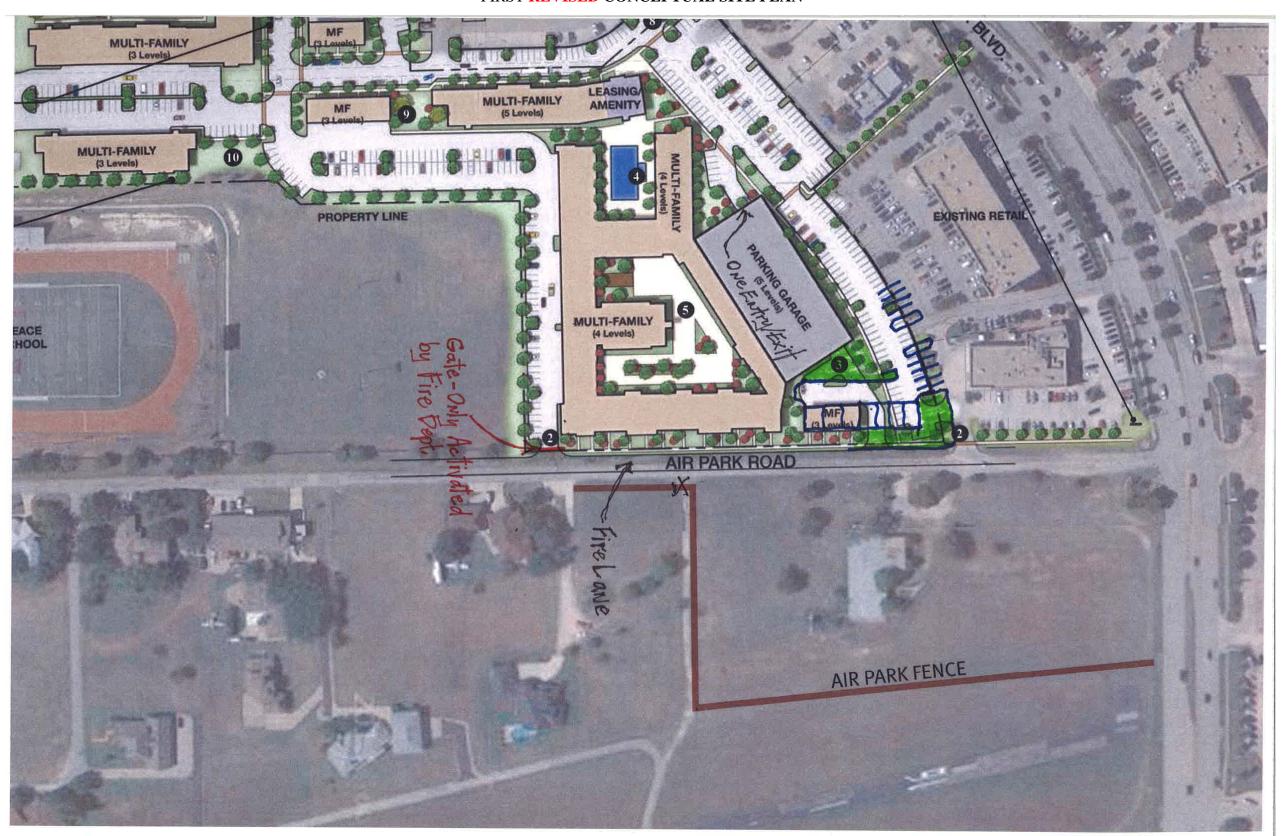

#### FIRST REVISED CONCEPTUAL SITE PLAN

10 DOG PARK 11 ACCESS GATE FOR FIRE DEPARTMENT ONLY

8 NEW SPINE ROAD 9 POCKET PARK

6 EXISTING DETENTION AREA

COURT

WITH BASKETBALL

7 FUTURE

DETENTION AREA

WITH AMENITIES