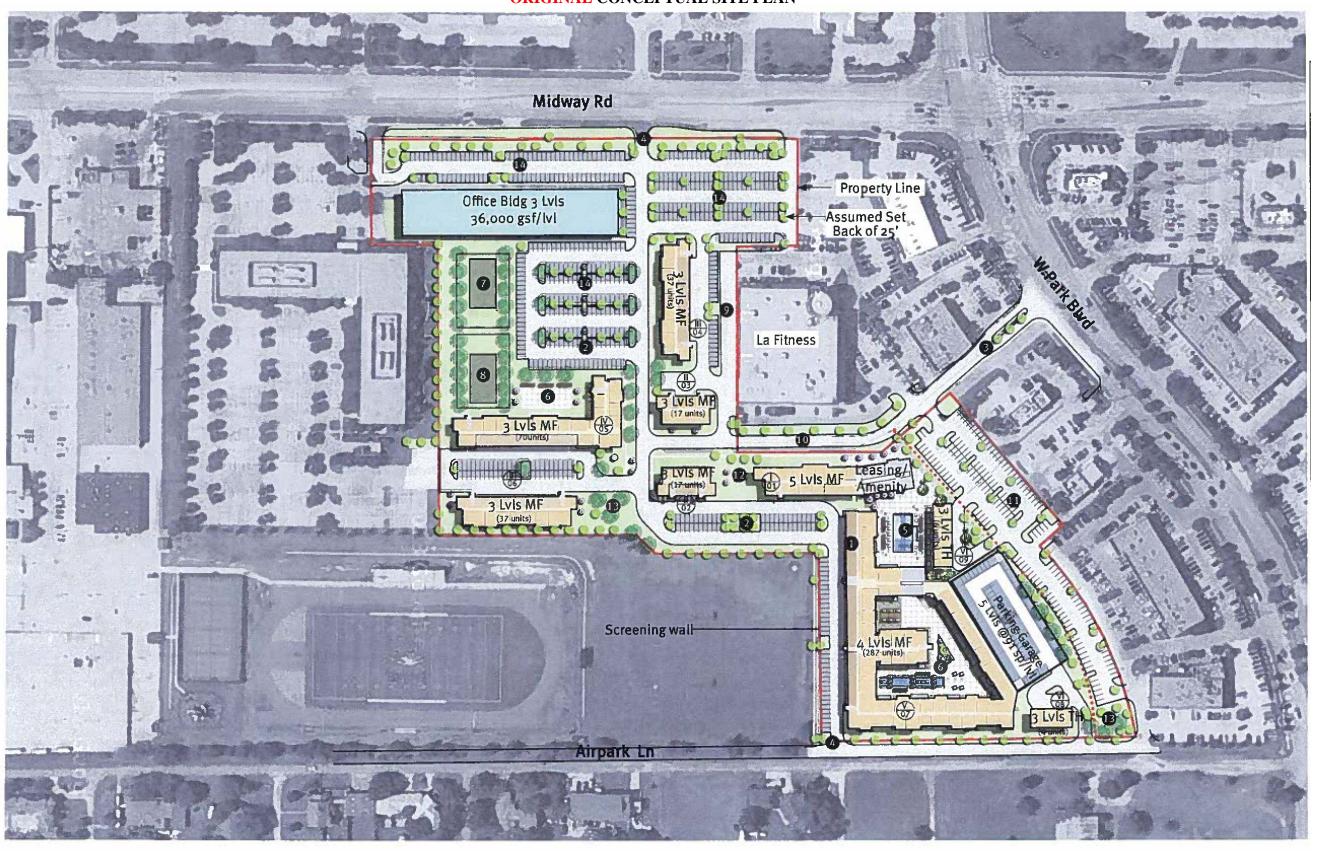

#### **ORIGINAL CONCEPTUAL SITE PLAN**



1 Tuck Under Parking

#### FIRST REVISED CONCEPTUAL SITE PLAN





10 DOG PARK 11 ACCESS GATE FOR FIRE DEPARTMENT ONLY

8 NEW SPINE ROAD 9 POCKET PARK

6 EXISTING DETENTION AREA

COURT

WITH BASKETBALL

7 FUTURE

DETENTION AREA

WITH AMENITIES

### CONCEPTUAL MULTI-FAMILY ELEVATIONS (Three-story building, Type 1)





Legend

1 Brick

8 Metal Rail & Glass

Cementitious Siding

Nichiha Panel Simulated Stone

(II) Concrete Panel

Manufactured Panel 5 Storefront

Metal Awning

6 Decorative Metal Rail

(B) Wood Handrail

Wood States Rail Composite Shingles

Page 16

# CONCEPTUAL MULTI-FAMILY ELEVATIONS (Three-story building, Type 2)





Legend

1 Brick

8 Metal Rail & Glass

Cementitious Siding

 Nichiha Panel Simulated Stone

(II) Concrete Panel

4 Manufactured Panel 5 Storefront

Metal Aw