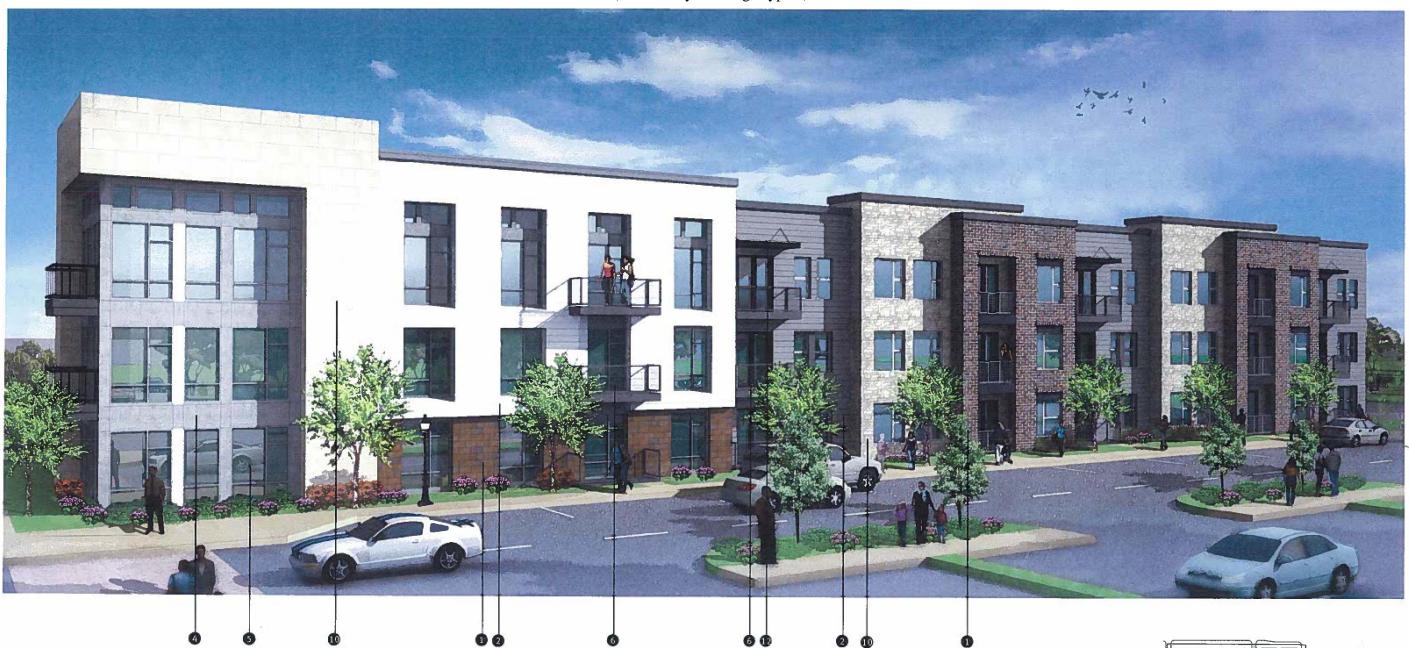

# CONCEPTUAL MULTI-FAMILY ELEVATIONS (Three-story building, Type 3)

1 Brick

8 Metal Rail & Glass

3 Nichiha Panel

Manufactured Panel 5 Storefront

6 Decorative Metal Rail

Wood Slates Rail

② Cementitious Siding

Simulated Stone

① Concrete Panel

Metal Awning

(B) Wood Handrail

1 Composite Shingles