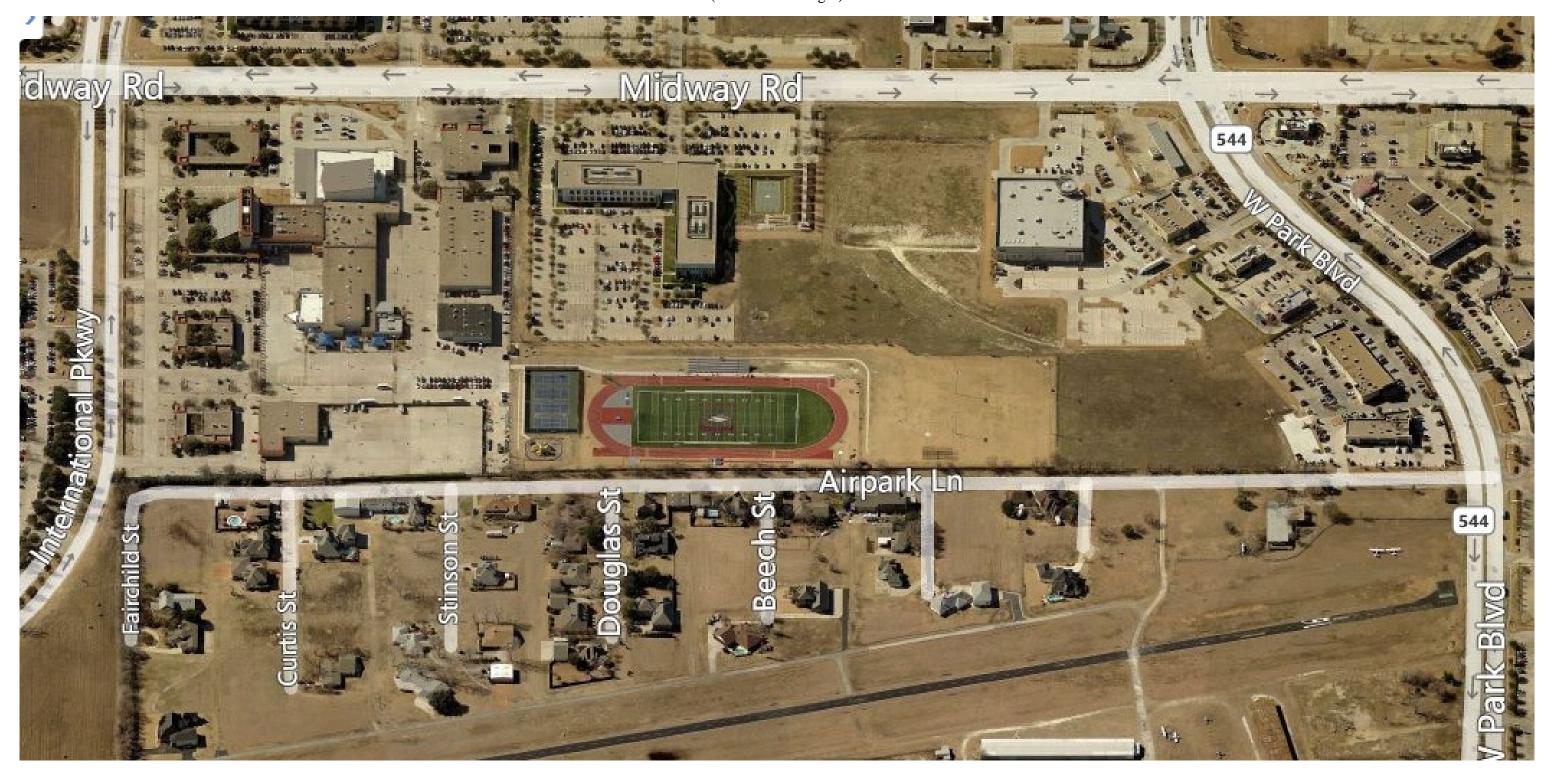

(B) Wood Handrail

Wood Slates Rail

Key Map

8 Metal Rail & Glass

SUPPLEMENTARY INFORMATION
Birds-Eye View
(north is to the right)