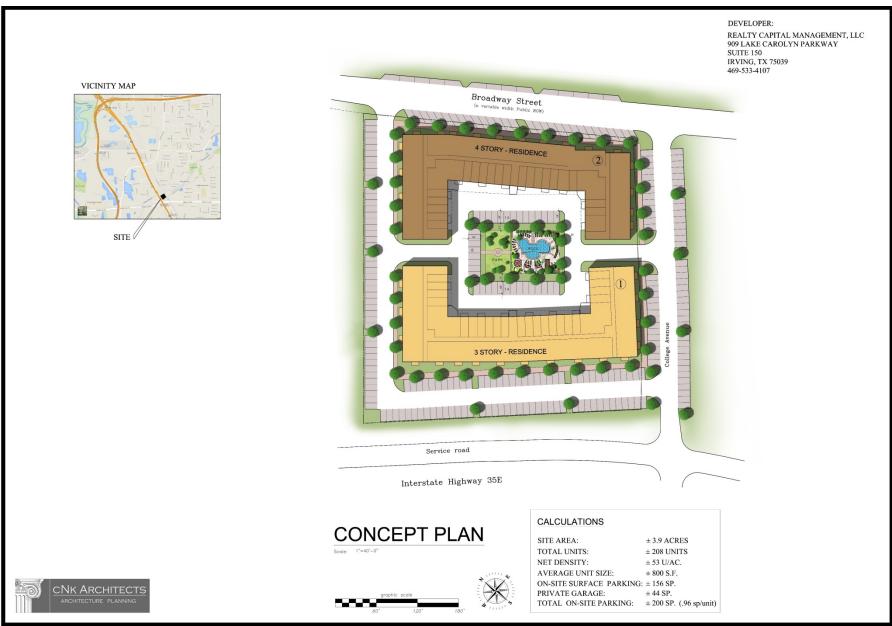

# **ORIGINAL** Conceptual Site Plan



# **ORIGINAL Conceptual Elevation** Broadway Street (east)



**ORIGNAL Conceptual Elevation** College Avenue (south)



# **ORIGINAL Conceptual Elevation** IH-35E (west)



**ORIGINAL Conceptual Elevation** Abutting old "NTB" site Street (north)





#### **NEW** Conceptual Site Plan

**NEW Conceptual Elevation** Broadway Street (east)



**NEW Conceptual Elevation** College Avenue (south)



NEW Conceptual Elevation IH-35E (west)



**NEW Conceptual Elevation** Abutting old "NTB" site Street (north)



**NEW Artists Concept** Seen from southeast corner (College at Broadway)





Page 23

Supplementary Information From Case No. 09-13MD1 Approved Conceptual Elevations (Along Broadway St.)