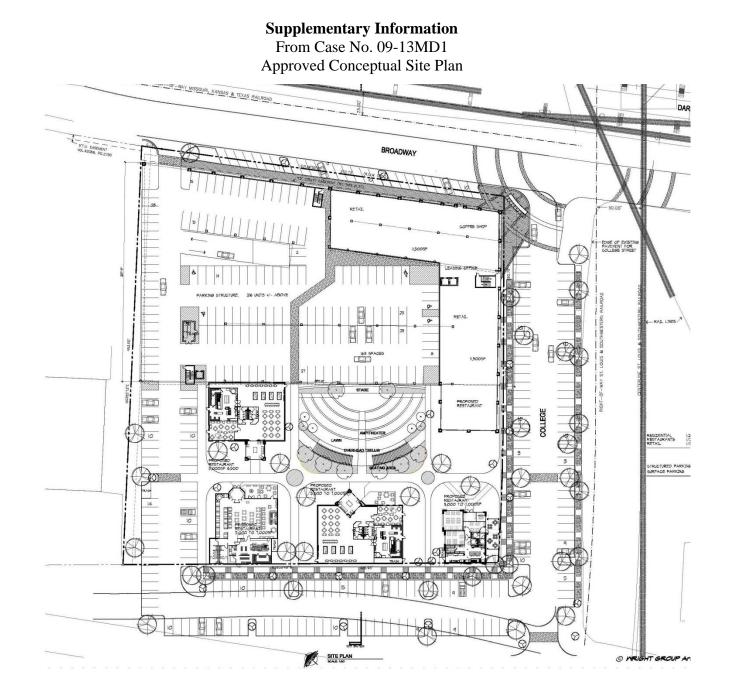

# **ORIGINAL** Conceptual Site Plan



# **ORIGINAL Conceptual Elevation** Broadway Street (east)



**ORIGNAL Conceptual Elevation** College Avenue (south)



# **ORIGINAL Conceptual Elevation** IH-35E (west)



**ORIGINAL Conceptual Elevation** Abutting old "NTB" site Street (north)





#### **NEW** Conceptual Site Plan

**NEW Conceptual Elevation** Broadway Street (east)



**NEW Conceptual Elevation** College Avenue (south)



NEW Conceptual Elevation IH-35E (west)



**NEW Conceptual Elevation** Abutting old "NTB" site Street (north)



**NEW Artists Concept** Seen from southeast corner (College at Broadway)





Page 23

Supplementary Information From Case No. 09-13MD1 Approved Conceptual Elevations (Along Broadway St.)