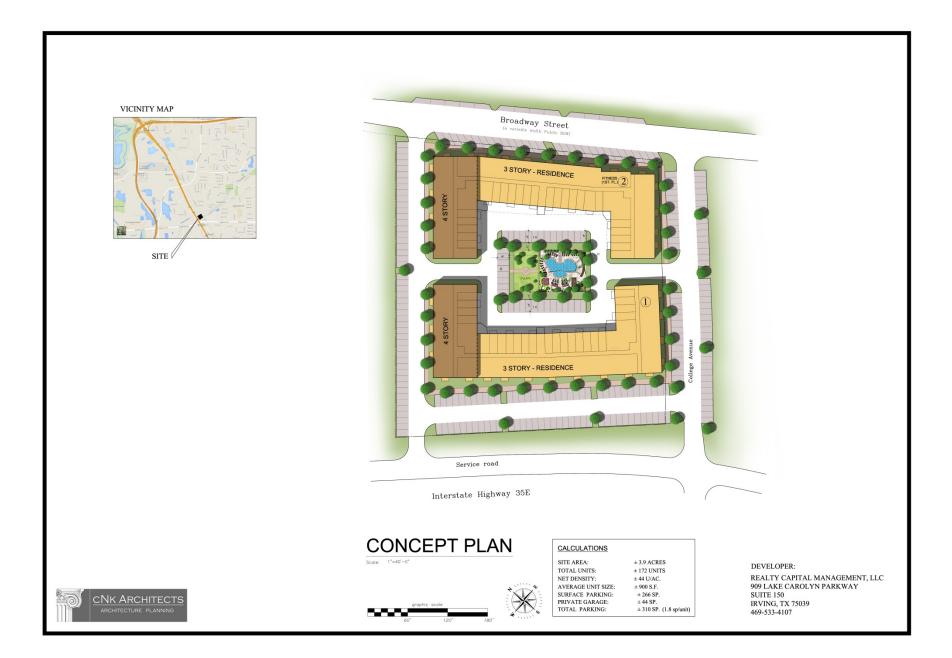

# **ORIGINAL** Conceptual Site Plan

#### **NEW** Conceptual Site Plan

**NEW Conceptual Elevation** Broadway Street (east)

**NEW Conceptual Elevation** College Avenue (south)

NEW Conceptual Elevation IH-35E (west)

**NEW Conceptual Elevation** Abutting old "NTB" site Street (north)