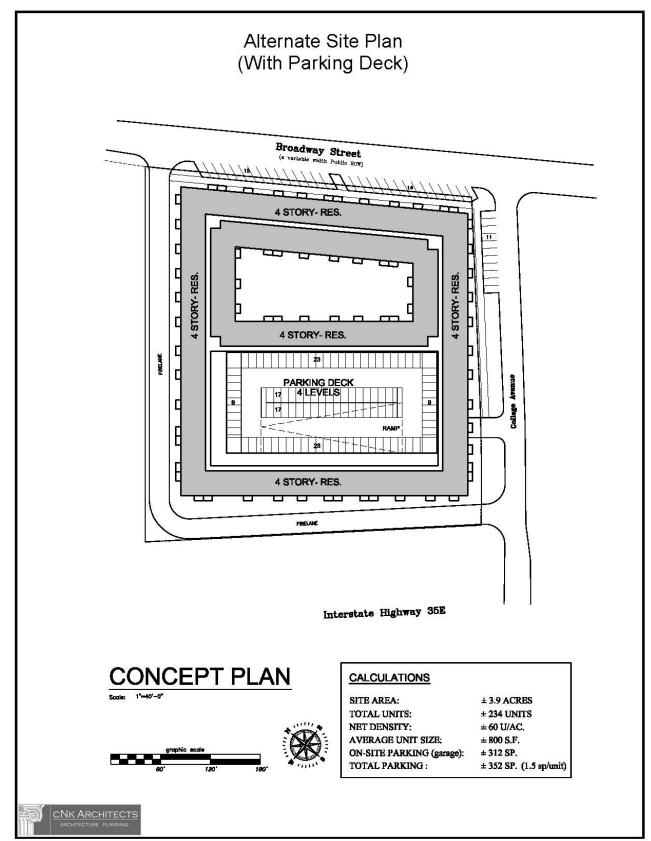

#### **NEW** Conceptual Site Plan

**NEW Conceptual Elevation** Broadway Street (east)

**NEW Conceptual Elevation** College Avenue (south)

NEW Conceptual Elevation IH-35E (west)

**NEW Conceptual Elevation** Abutting old "NTB" site Street (north)