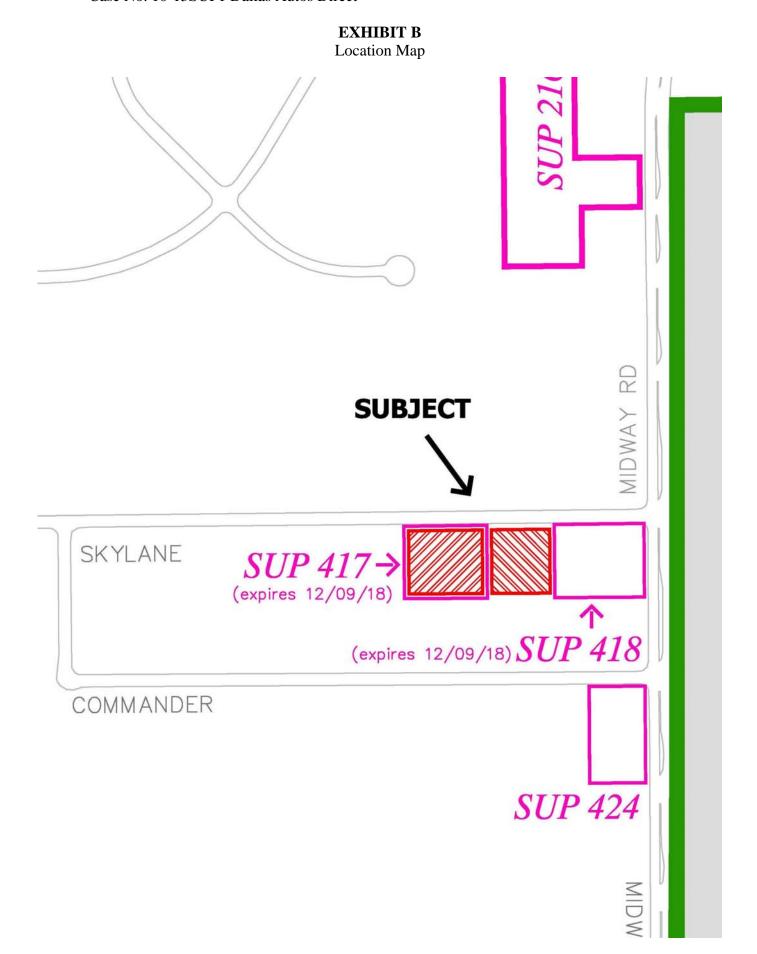

#### Section 2.

Special Use Permit Number 417 ("SUP") is hereby amended in its entirety for a certain approximately 3.0-acre tract of land located at 3228 Skylane Drive and 3232 Skylane Drive ("Property") as more specifically described on the attached Exhibit A and generally located on the location map attached hereto as Exhibit B, providing for a change in zoning from "Used Car Dealers (indoors only or accessory to new car sales)" to the following use: