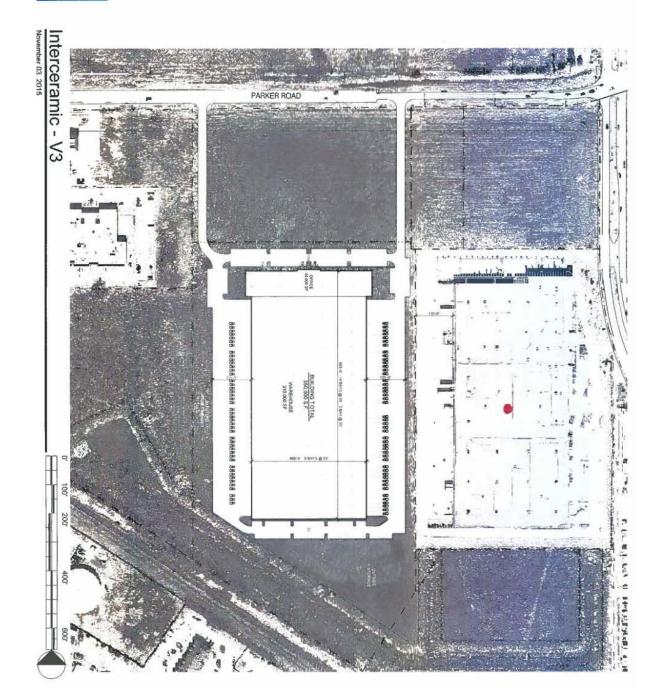

## Billingsley

SITE AREA = 886,620 S.F. (23.354 AC.)
BUILDING AREA = 350,000 S.F. (39.48% COVERAGE)
PAINT FINISH CONCRETE TILTWALL BUILDING.
32'-0" CLEAR HEIGHT WAREHOUSE.
E.S.F.R. FIRE PROTECTION SYSTEM.
135' TRUCK COURTS
OFFICE TO SUITE
DOCK DOORS: (92) 9X10' AVAILABLE
248 CAR PARKS PROVIDED.

PAINT FINISH CONGRETE TILTWALL BUILDING.
32:-0" CLEAR HEIGHT WAREHOUSE.
E.S.F.R. FIRE PROTECTION SYSTEM.
135' TRUCK COURTS
OFFICE TO SUITE
DOCK DOORS: (92) 9X10' AVAILABLE

248 CAR PARKS PROVIDED

BUILDING FEATURES

BUILDING AREA = 350,000 S.F. (39.48% COVERAGE)

SITE AREA = 886,620 S.F. (23.354 AC.)