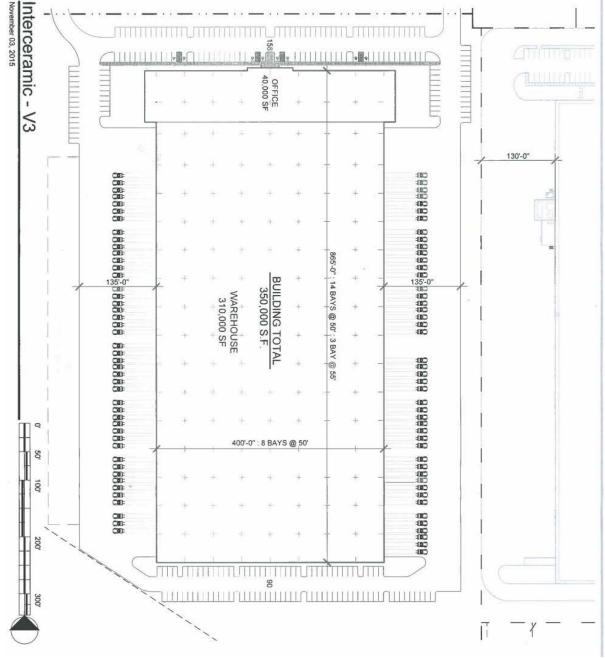

## Billingsley

SITE AREA = 886,620 S.F. (23.354 AC.)
BUILDING AREA = 350,000 S.F. (39.48% COVERAGE)
PAINT FINISH CONCRETE TILTWALL BUILDING.
32'-0" CLEAR HEIGHT WAREHOUSE.
E.S.F.R. FIRE PROTECTION SYSTEM.
135' TRUCK COURTS
OFFICE TO SUITE
DOCK DOORS: (92) 9X10' AVAILABLE
248 CAR PARKS PROVIDED.

PAINT FINISH CONGRETE TILTWALL BUILDING.
32:-0" CLEAR HEIGHT WAREHOUSE.
E.S.F.R. FIRE PROTECTION SYSTEM.
135' TRUCK COURTS
OFFICE TO SUITE
DOCK DOORS: (92) 9X10' AVAILABLE

248 CAR PARKS PROVIDED

BUILDING FEATURES

BUILDING AREA = 350,000 S.F. (39.48% COVERAGE)

SITE AREA = 886,620 S.F. (23.354 AC.)