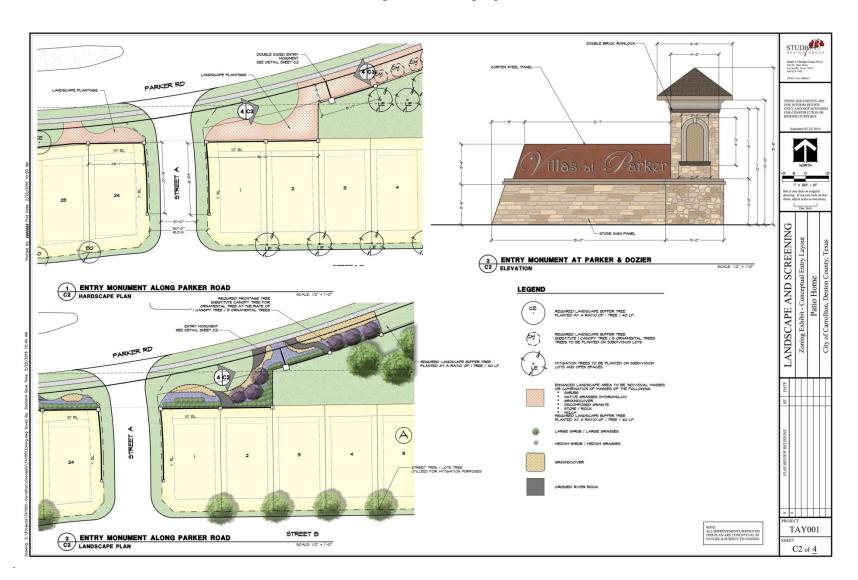

4644Dal - a - Dalla

Sample Home Elevations

CONCEPTUAL HOME ELEVATION (3 OF 4)

**Proposed Street Cross Section** 

Conceptual Site & Landscape Plan

Conceptual Landscaping Detail 1

Conceptual Landscaping Detail 2

Conceptual Landscaping Detail 3

Artist's Concepts – Showing How Perimeter Screening Would Look Along Parker Road Image 1

Artist's Concepts – Showing How Perimeter Screening Would Look Along Parker Road
Image 2