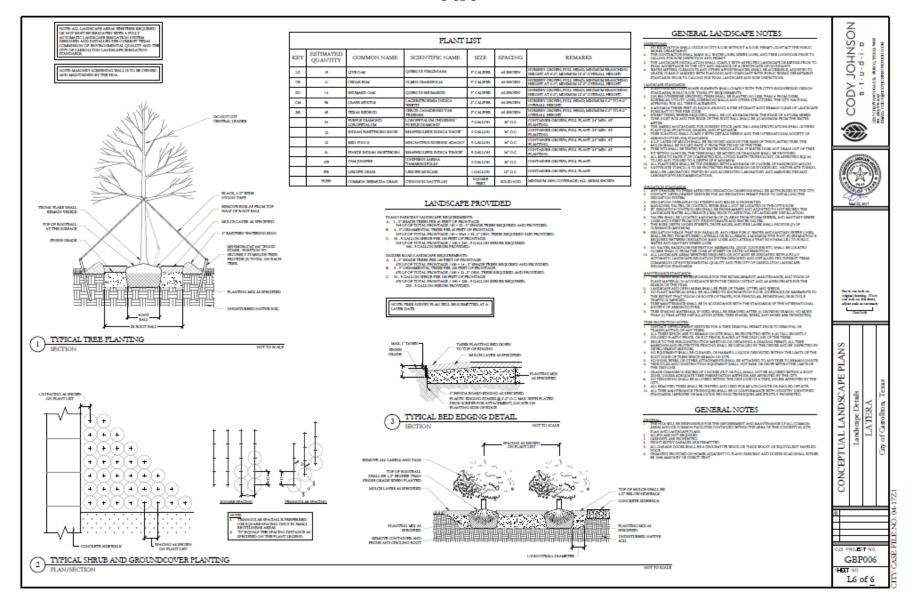

### GENERAL LANDSCAPE NOTES:

- INSERTIONS
  INCLUDENTIAL OCCURE IN CITY KORE WITHOUT A BORE PREMET. CONTACT
  IN CONTACTORS INFOLUNCE. IN CITY KORE WITHOUT A BORE FOR CONTACT
  INCLUDENTS INFOLUNCE. IN CITY AND A CONTACT IN THE INFORMATION OF CONTACT IN THE INFORMATI LANDSCAPE AND ROW INSPECTIONS

- London Park Level and Level And

- THE AMERICA REERY STOCK (ANSI 260.1-2014) SPECIFICATIONS
- SHALL GOVERN PLANT QUALIFICATIONS, GRADER, AND STANDARDS. 6. THEE PLANTING SHALL COMPLY WITH DETAILS HEREIN AND THE INTERNATIONAL.
- SICERTY OF ARROREULTURE (SA) STANDARES. T. A 2.5" LATER OF MILLIN SHALL BE PROVIDED AROUND THE BASE OF THE PLANTED A 12<sup>4</sup> LATING OF MULCISHUL IN PROVIDED ARCINO THE BASIC OF HE FUNC WEIGHT DE ALLER AND MULCISH AND ALLER AND ALLER AND ALLER AND ALLER AND ALLER AND ALLER MULCISH AND ALLER AND ALLER AND ALLER AND ALLER AND ALLER AND ALLER MULCISH AND ALLER AND ALLER AND ALLER AND ALLER AND ALLER AND ALLER ALL MULCISH AND ALLER AND ALLER AND ALLER AND ALLER AND ALLER AND ALLER ALL MULCISH AND ALLER AND ALLER AND ALLER AND ALLER AND ALLER AND ALL MULCISH AND ALLER AND ALLER AND ALLER AND ALLER AND ALLER AND ALL MULCISH AND ALLER AND ALLER AND ALLER AND ALLER AND ALLER AND ALLER AND ALL MULCISH AND ALLER AN

- NATIVE SITE TOPICIL SHALL BE LABORATORY TRITED BY AND ACCREDITED LABORATORY AND AMENDED PER SAID LABORATORY'S RECOMMENDATIONS

- IRRIGATION STANDARDS. 1. ANY CHANGES TO THESE APPROVED IRRIGATION DRAWINGS SHALL BE AUTHORIZED BY THE CITY.
- 2. CONTACT DEVELOPMENT SERVICES FOR AN IRRIGATION PREMIT PRIOR TO INSTALLING THE IRRIGATION SYSTEM.
- INFORMATION THE INFORMATION PETERS. INFORMATION OVER IPRACTON ITERETS AND WALKE IN PROFERETED. MAINLINES, VALVES, OR CONTROL WIRE INALL NOT BE LOCATED IN THE CITY'S ROW.
- RDF. RT REGENTION CONTROLLING SHALL BE PROGRAMMED AND ADJUSTED TO NOT PROCEED THE LANDIGARY WATER ALLORANCE (UMA) PROX TO APPROVAL OP LANDIGARY BERTALLETION. 1. VALVID SHALL BE LOCATED A MINIMUM OF \$7 AWAY FROM STORNSFERING, AND SMITLARY REPERLISES AND FREE PROM CHT/FREE HY DRAWLTD AND WATER.
- VALVES. THE BORE DEPTH UNDER STREETS, DRIVE ADLES, AND FIRE LANES SHALL PROVIDE OF OF OF RARADICE MEMORY.
- (2) OF GLEARANCE DEFINING. IRRELATION HEADS THAT RIN PARALLEL AND NEAR PUBLIC WATER AND SANITARY SEWER LINKS SHALL BE FED FROM STURIED LATERALS OR BULL READS A MINIMUM FIVE FOOT (F) SEPARATION IS REQUIRED BETWEEN IRREATION MAIN LINE AND LATRALE THAT KIN PARALLEL TO RELIC WRITE AND ANTRAY SEVER LINE. 9. NO VALVES, BACKELOW PERVENTION MERSELES, QUICK COUPLEME FET, SHALL BE LOCATED CLOER THAN 14' FROM THE CURE AT STREET OR DEVELOTERECTION.

- THEE PROTECTION NOTES: CONTACT DEVELOPMENT SERVICES FOR A THEE REMOVAL PERMIT PROR TO
- CLIMITAL DE VELLIMENT DEVELOS PLUEA TREBE. REMOVIAL OR TRADURANTENIS OF ANY TREBE. ALL TREBE WHICH ARE TO REMAIN ON STEE SHALL RE PROTECTED WITH A (\*) TALL BRIGHTLY COLLORED PLATTIC FRINC, OR SHLT FRINC, PLACED AT THE DEP LINE OF

- KEMAIN ON STR. VEHICULAR AND CONTRUCTION EQUIPMENT SHALL NOT PARK OR DRIVE WITHIN THE LIMPTS OF THE DRIP LINE.
- THE LIMITS OF THE DOP LINE. 1. GRADE GANNES IN EXCESSED 5 INCHES (2017 OR FELLSHALL NOT BE ALLOWED WTHEN A ROOT ZONG, UNLESS ADRIGUMTE THESE RESERVATION METHODS ARE APPROVED BY THE CITY. 8. NO TRENCHING INALL BE ALLOWED WITHIN THE DRIPLINE OP A TREE, UNLESS APPROVED BY THE CITY.
- ALL REMOVED TREES SHALL BE CHIPPED AND USED FOR MULCH ON SITE OR RAULED OFF STEL.
- HALLERD OPPOTTE. ALL THE MAINTENANCE TECHNIQUES SHALL BE IN CONFORMANCE WITH INDUSTRY IDENTIFIED STANDARDS. IMPROPER OR MALICIOUS PRINING TECHNIQUES ARE STRICTLY PROMINTED.