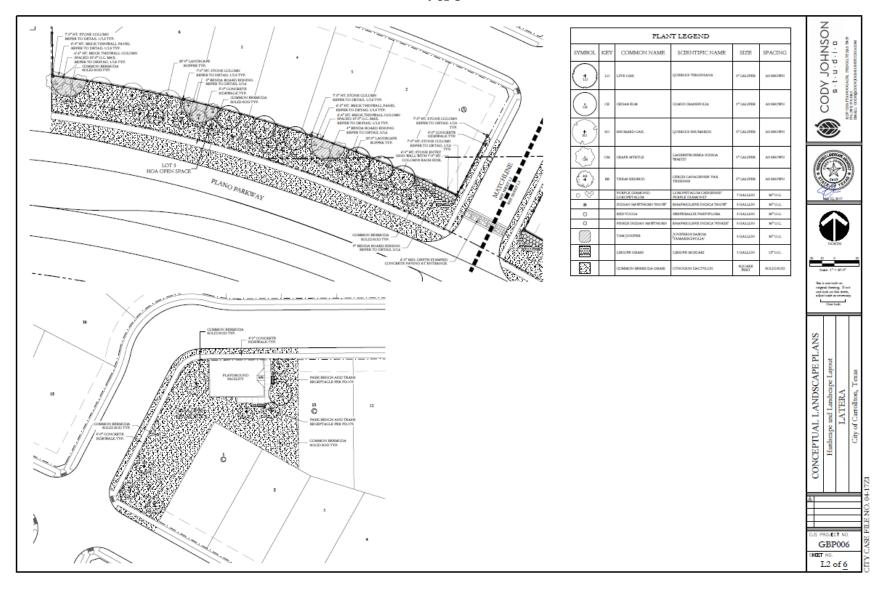

APPLICANT'S EXHIBITS Conceptual Landscape Exhibit 3 of 8

APPLICANT'S EXHIBITS Conceptual Landscape Exhibit 4 of 8

APPLICANT'S EXHIBITS Conceptual Landscape Exhibit 5 of 8

APPLICANT'S EXHIBITS Conceptual Landscape Exhibit 6 of 8

- London Park Level and Level And

- THE AMERICA REERY STOCK (ANSI 260.1-2014) SPECIFICATIONS
- SHALL GOVERN PLANT QUALIFICATIONS, GRADER, AND STANDARDS. 6. THEE PLANTING SHALL COMPLY WITH DETAILS HEREIN AND THE INTERNATIONAL.
- SICERTY OF ARROREULTURE (SA) STANDARES. T. A 2.5" LATER OF MILLIN SHALL BE PROVIDED AROUND THE BASE OF THE PLANTED A 12<sup>4</sup> LATING OF MULCISHUL IN PROVIDED ARCINO THE BASIC OF HE FUNC WEIGHT DE ALLER AND MULCISH AND ALLER AND ALLER AND ALLER AND ALLER AND ALLER AND ALLER MULCISH AND ALLER AND ALLER AND ALLER AND ALLER AND ALLER AND ALLER MULCISH AND ALLER AND ALLER AND ALLER AND ALLER AND ALLER AND ALLER ALL MULCISH AND ALLER AND ALLER AND ALLER AND ALLER AND ALLER AND ALLER ALL MULCISH AND ALLER AND ALLER AND ALLER AND ALLER AND ALLER AND ALL MULCISH AND ALLER AND ALLER AND ALLER AND ALLER AND ALLER AND ALL MULCISH AND ALLER AND ALLER AND ALLER AND ALLER AND ALLER AND ALLER AND ALL MULCISH AND ALLER AN

- NATIVE SITE TOPICIL SHALL BE LABORATORY TRITED BY AND ACCREDITED LABORATORY AND AMENDED PER SAID LABORATORY'S RECOMMENDATIONS

- IRRIGATION STANDARDS. 1. ANY CHANGES TO THESE APPROVED IRRIGATION DRAWINGS SHALL BE AUTHORIZED BY THE CITY.
- 2. CONTACT DEVELOPMENT SERVICES FOR AN IRRIGATION PREMIT PRIOR TO INSTALLING THE IRRIGATION SYSTEM.
- INFORMATION THE INFORMATION PETERS. INFORMATION OVER IPRACTON ITERETS AND WALKE IN PROFERETED. MAINLINES, VALVES, OR CONTROL WIRE INALL NOT BE LOCATED IN THE CITY'S ROW.
- RDF. RT REGENTION CONTROLLING SHALL BE PROGRAMMED AND ADJUSTED TO NOT PROCEED THE LANDIGARY WATER ALLORANCE (UMA) PROX TO APPROVAL OP LANDIGARY BERTALLETION. 1. VALVID SHALL BE LOCATED A MINIMUM OF \$7 AWAY FROM STORNSFERING, AND SMITLARY REPERLISES AND FREE PROM CHT/FREE HY DRAWLTD AND WATER.
- VALVES. THE BORE DEPTH UNDER STREETS, DRIVE ADLES, AND FIRE LANES SHALL PROVIDE OF OF OF RARADICE MEMORY.
- (2) OF GLEARANCE DEFINING. IRRELATION HEADS THAT RIN PARALLEL AND NEAR PUBLIC WATER AND SANITARY SEWER LINKS SHALL BE FED FROM STURIED LATERALS OR BULL READS A MINIMUM FIVE FOOT (F) SEPARATION IS REQUIRED BETWEEN IRREATION MAIN LINE AND LATRALE THAT KIN PARALLEL TO RELIC WRITE AND ANTRAY SEVER LINE. 9. NO VALVES, BACKELOW PERVENTION MERSELES, QUICK COUPLEME FET, SHALL BE LOCATED CLOER THAN 14' FROM THE CURE AT STREET OR DEVELOTERECTION.