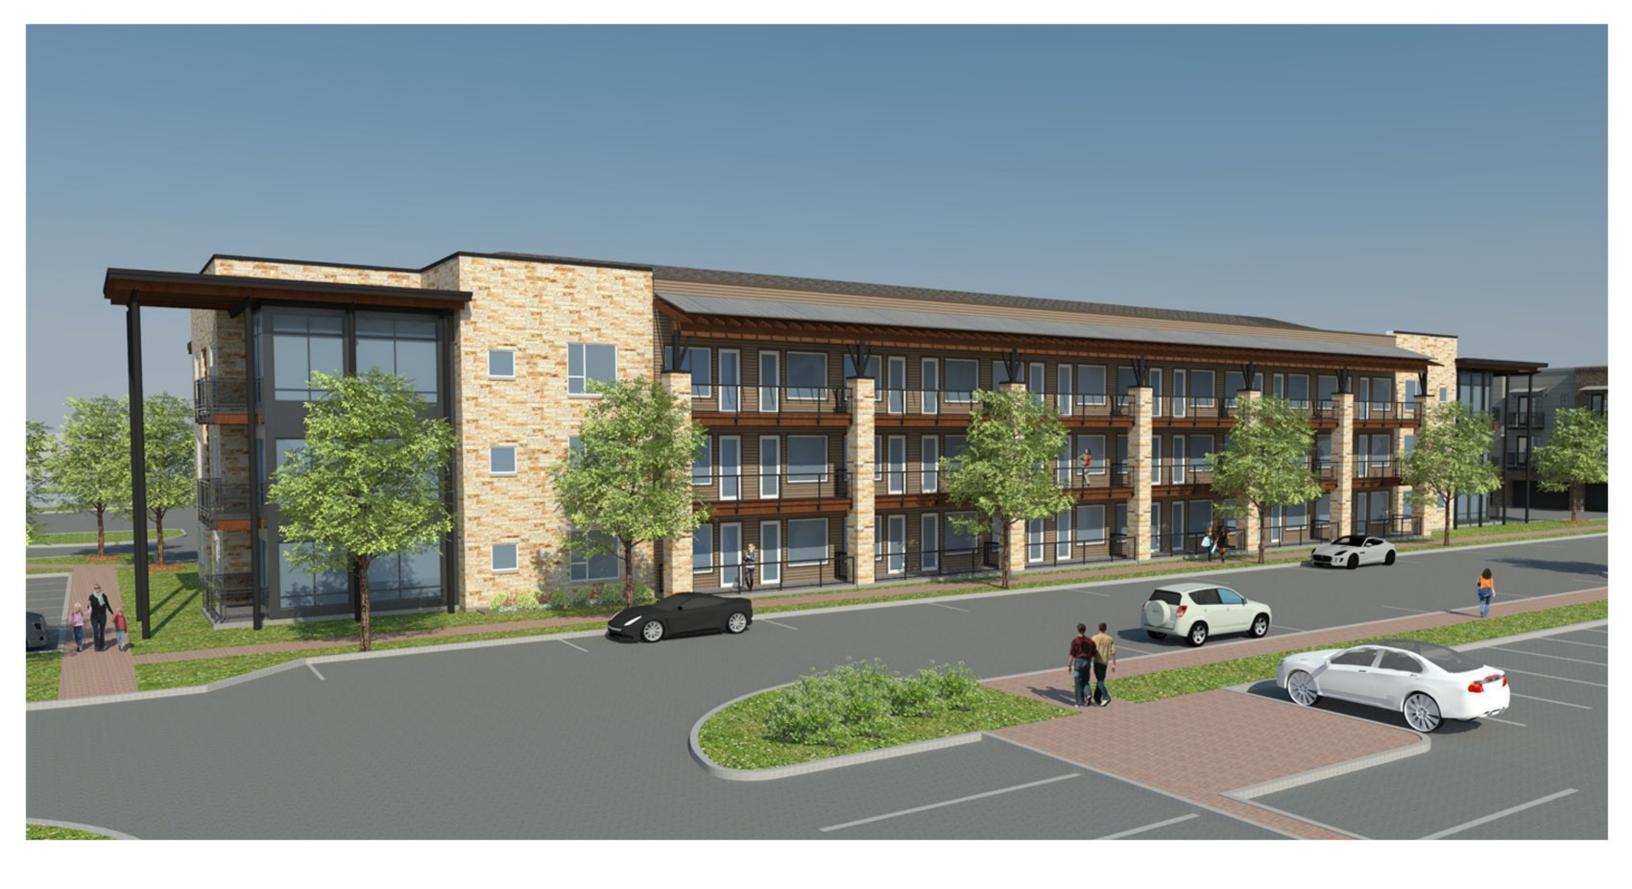

#### **SUMMARY - TRACK 2**

20.21 ACRES / 880,550 S.F. SITE AREA:

570 UNITS PROPOSED UNITS:

PROPOSED DENSITY: 28.20 UNITS/ACRE

#### MULTI-FAMILY PARKING

| PARKING STRUCTURE | 348 SPACES             |
|-------------------|------------------------|
| PRIVATE GARAGES   | 106 SPACES             |
| TANDEM SPACES     | 12 SPACES              |
| PARALLEL PARKING  | 61 SPACES              |
| HEAD IN PARKING   | 483 SPACES             |
| TOTAL PROVIDED    | 1010 SPACES            |
|                   | (1.77 SPACES PER UNIT) |

# SLOANE **STREET EAST**

CARROLLTON *TEXAS* 

Zoning case 03-19Z4

Design Development: Permit Set Issue: Construction Set Issue:

Project ID 18220

Drawing No.

CONCEPTUAL SITE PLAN SLOANE STREET EAST OVERALL PLAN