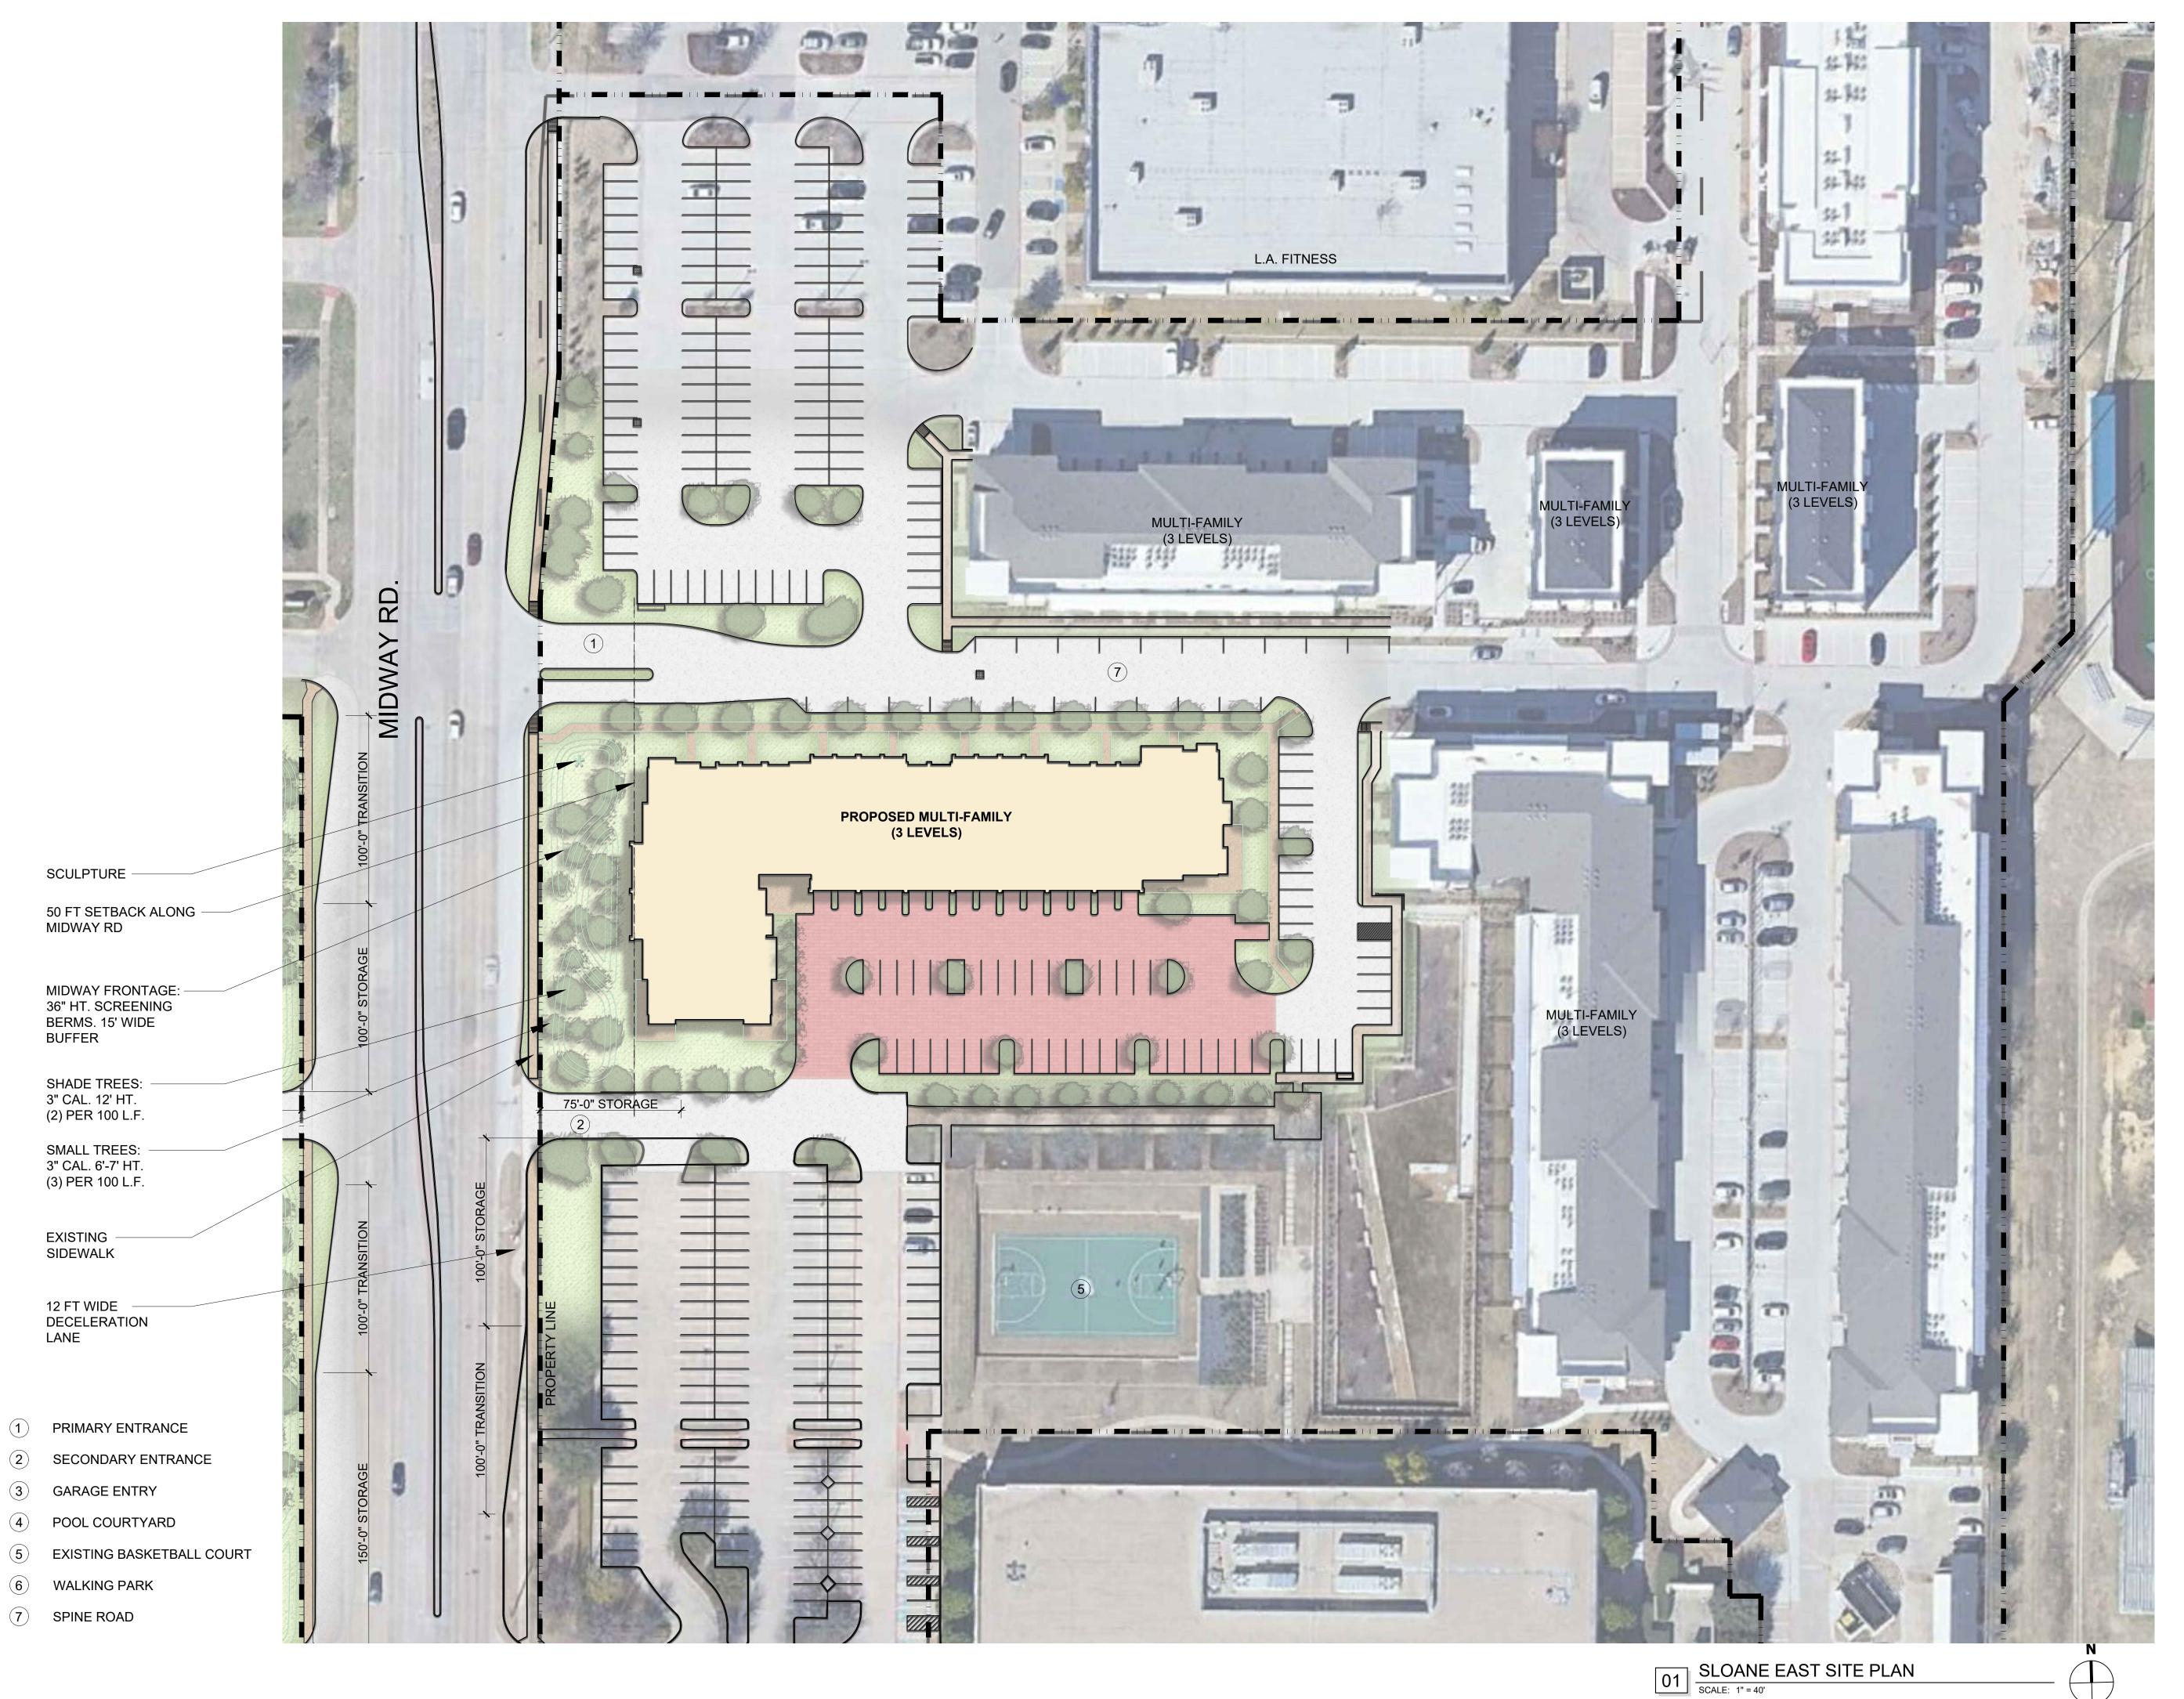

125 SPACES 132 SPACES

RETAIL PARKING OFFICE PARKING

PRIMARY ENTRANCE

SECONDARY ENTRANCE

**GARAGE ENTRY** 

POOL COURTYARD

EXISTING BASKETBALL COURT

WALKING PARK

# SLOANE STREET EAST

CARROLLTON TEXAS

Design Development:
Permit Set Issue:

Construction Set Issue: --.

Project ID 18220

Drawing No.

**A2** 

CONCEPTUAL SITE PLAN SLOANE STREET EAST ENLARGED PLAN