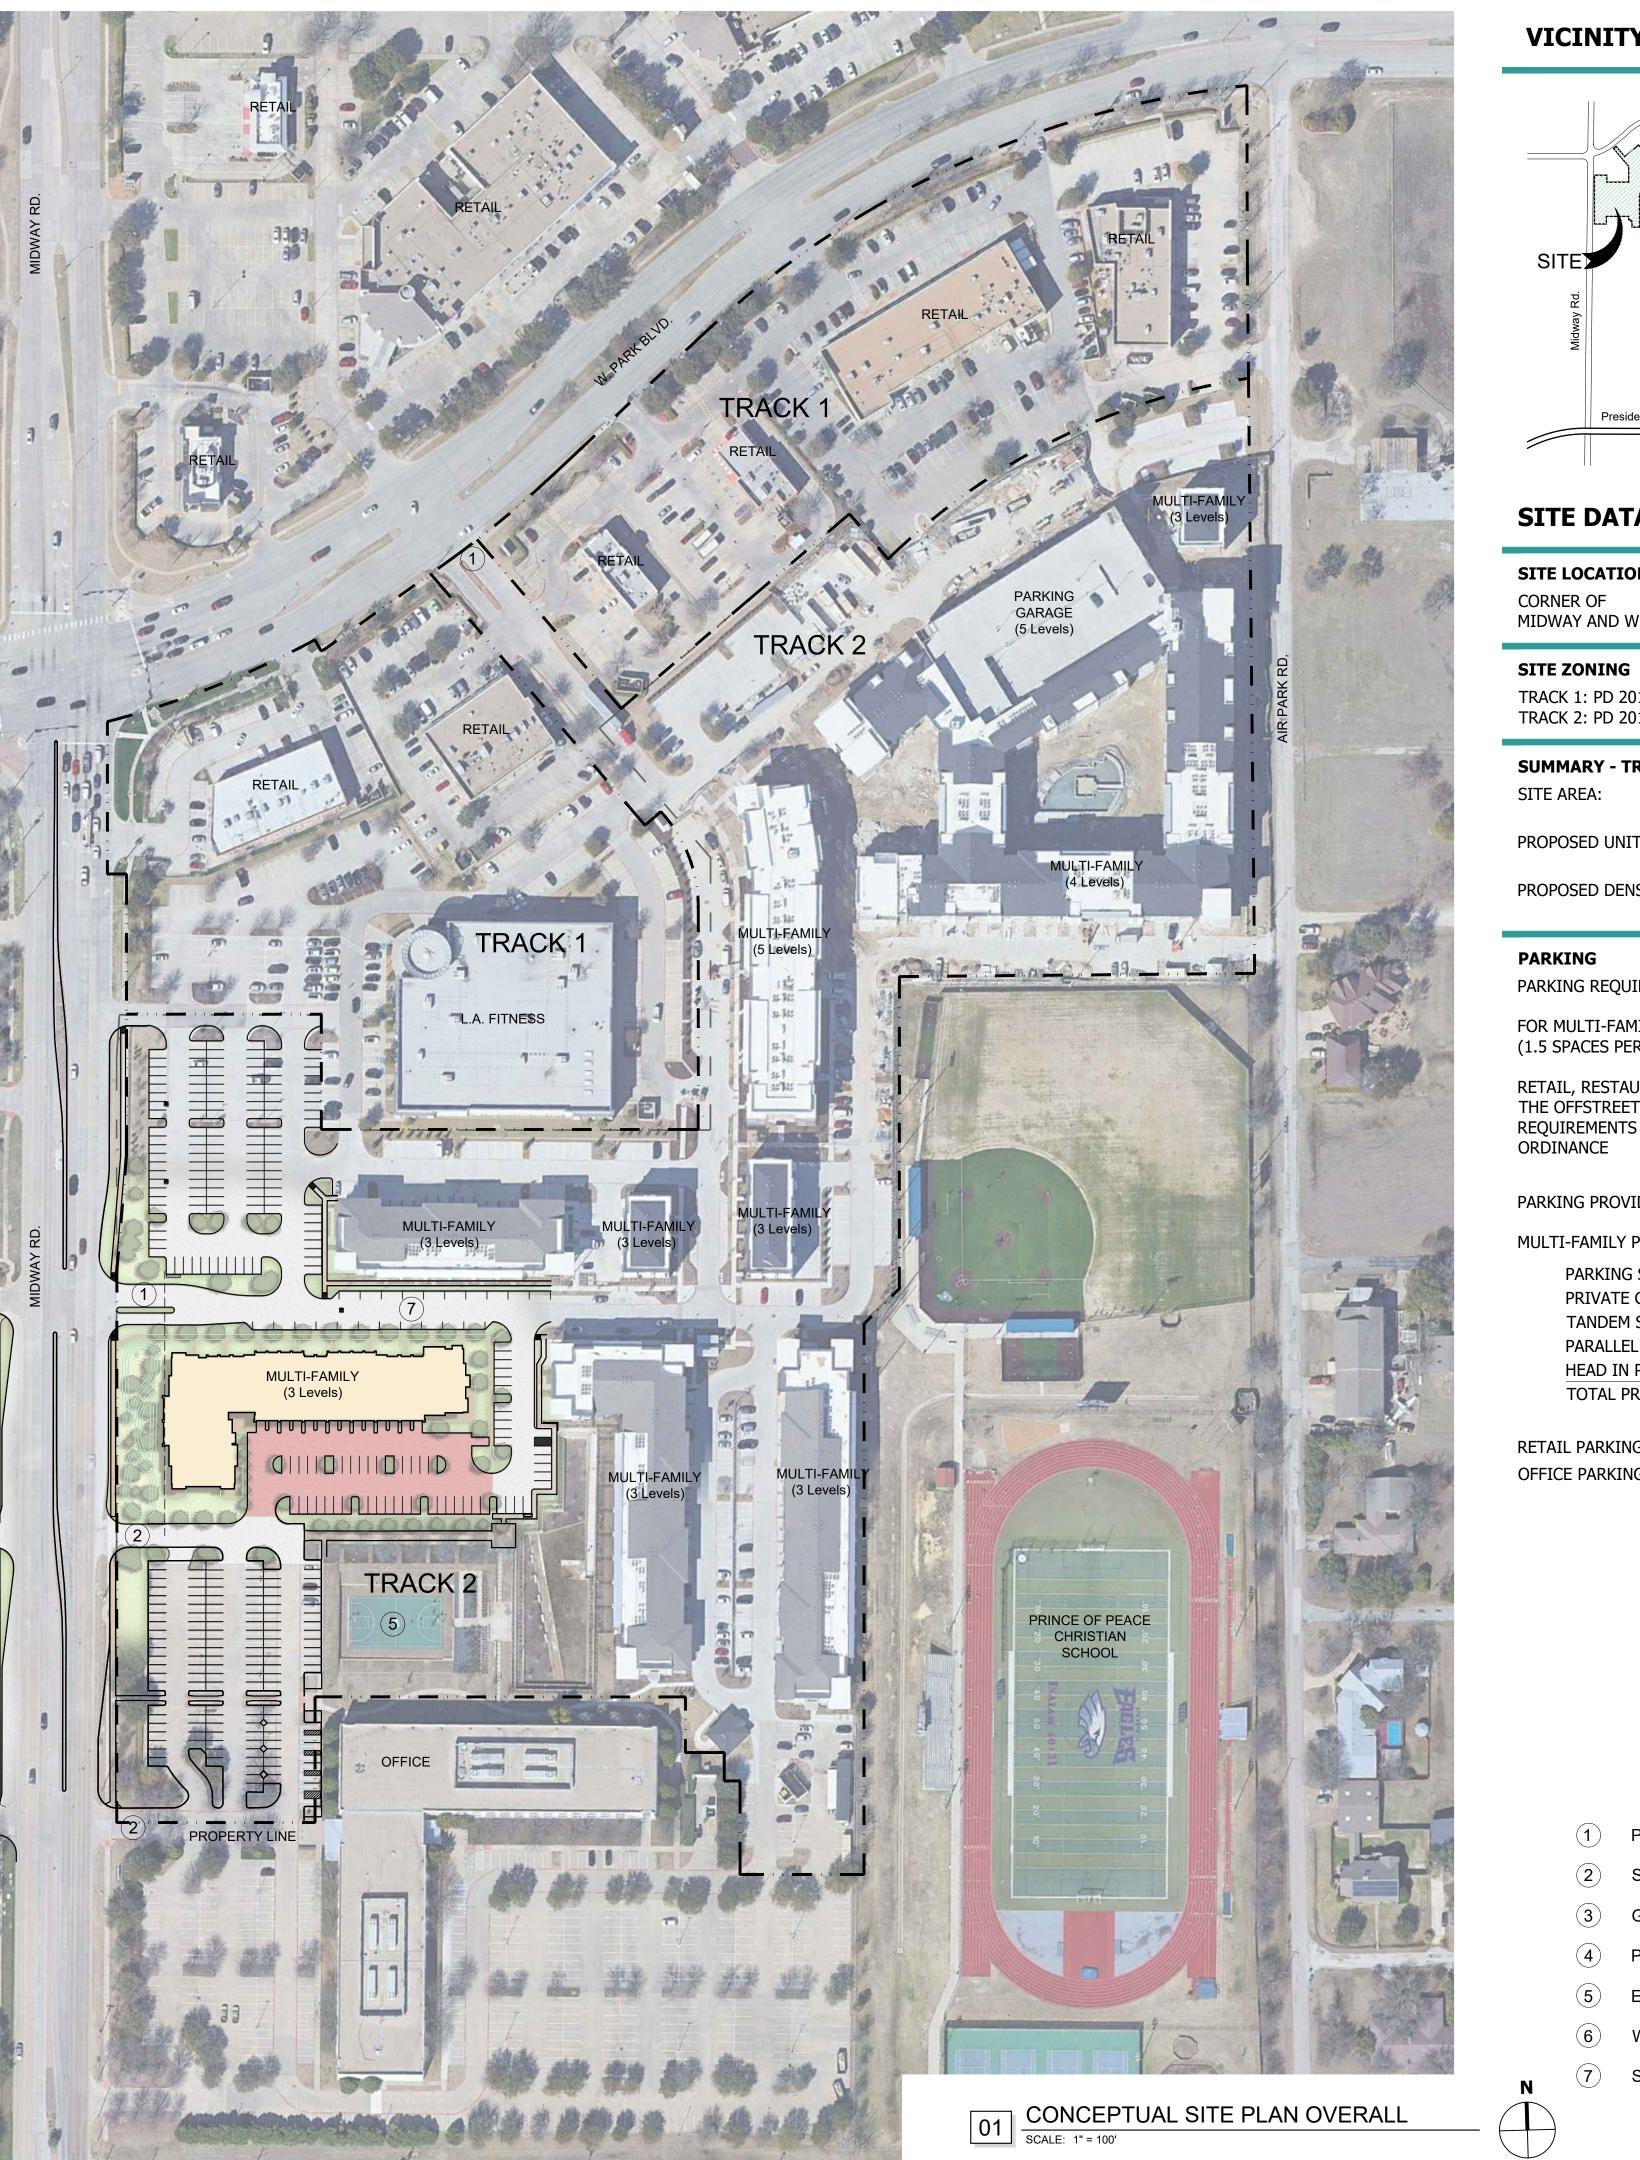

## **VICINITY MAP**

ŶN

## SITE DATA - EAST SIDE

#### SITE LOCATION

CORNER OF MIDWAY AND W. PARK BLVD

TRACK 1: PD 201 FOR THE (LR-2) LOCAL RETAIL DISTRICT TRACK 2: PD 201 FOR THE (O-2) OFFICE DISTRICT

#### **SUMMARY - TRACK 2**

20.21 ACRES / 880,550 S.F. SITE AREA:

570 UNITS PROPOSED UNITS:

PROPOSED DENSITY: 28.20 UNITS/ACRE

#### **PARKING**

PARKING REQUIRED

570\*1.5 = 855 FOR MULTI-FAMILY: (1.5 SPACES PER UNIT)

RETAIL, RESTAURANT, AND OFFICE SPACE SHALL MEET THE OFFSTREET PARKING, LOADING AND STACKING REQUIREMENTS IN THE COMPREHENSIVE ZONING ORDINANCE

## PARKING PROVIDED:

#### MULTI-FAMILY PARKING

| PARKING STRUCTURE | 348 SPACES             |
|-------------------|------------------------|
| PRIVATE GARAGES   | 106 SPACES             |
| TANDEM SPACES     | 12 SPACES              |
| PARALLEL PARKING  | 61 SPACES              |
| HEAD IN PARKING   | 483 SPACES             |
| TOTAL PROVIDED    | 1010 SPACES            |
|                   | (1.77 SPACES PER UNIT) |

125 SPACES 132 SPACES

RETAIL PARKING OFFICE PARKING

PRIMARY ENTRANCE

SECONDARY ENTRANCE

**GARAGE ENTRY** 

POOL COURTYARD

EXISTING BASKETBALL COURT

WALKING PARK