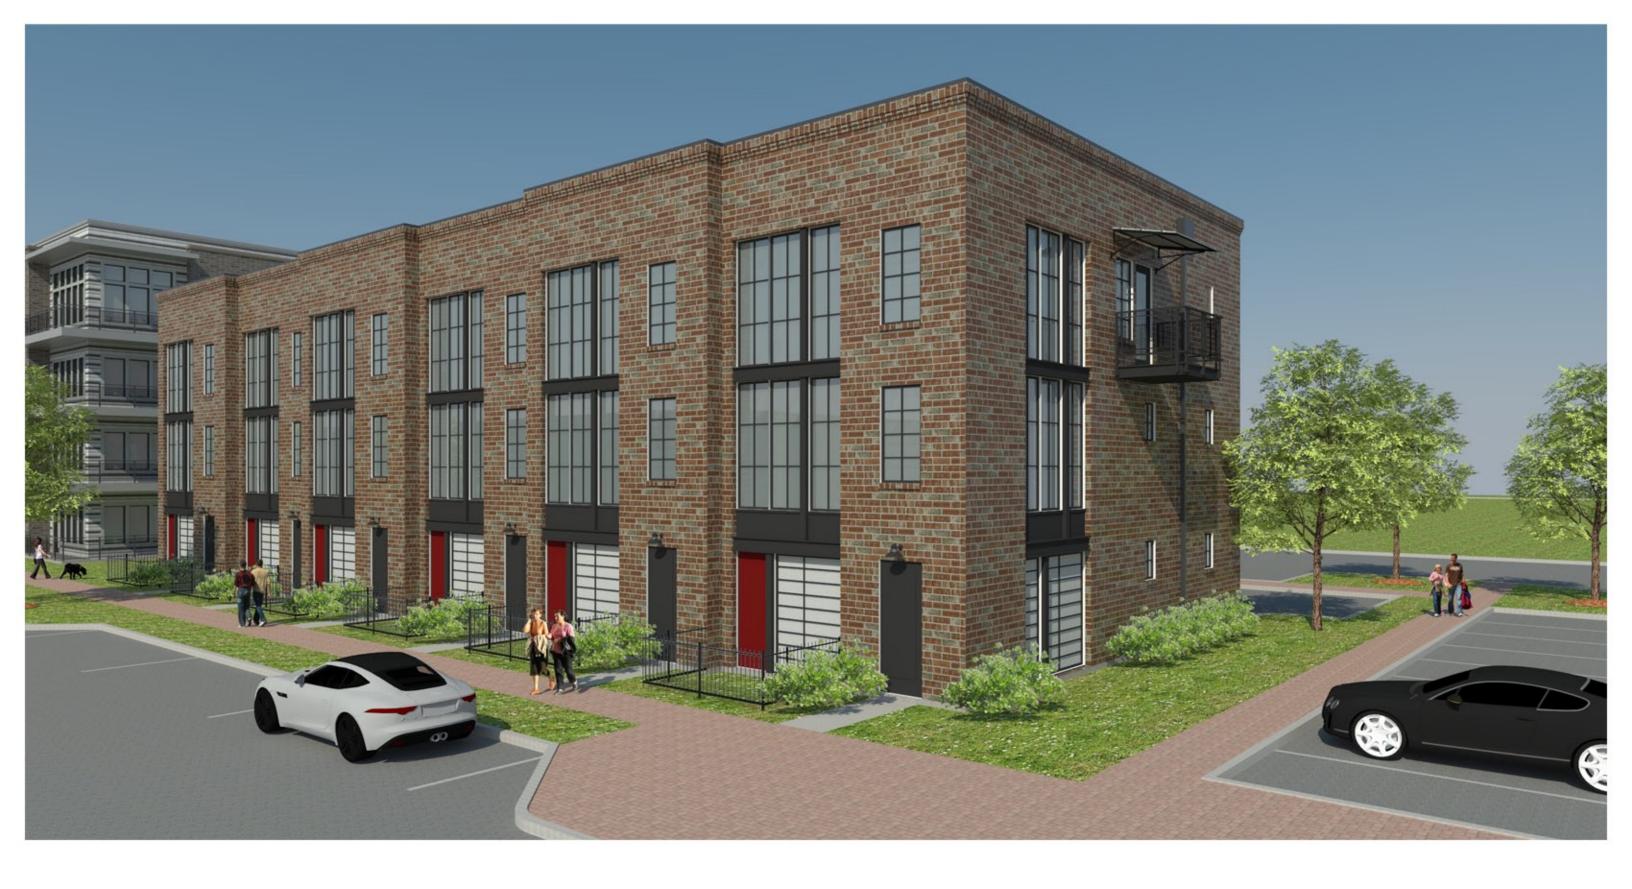

# SLOANE **STREET EAST**

CARROLLTON *TEXAS* 

Zoning case 03-19Z4

Design Development: Permit Set Issue: Construction Set Issue:

Project ID 18220

Drawing No.

CONCEPTUAL SITE PLAN SLOANE STREET EAST OVERALL PLAN

# SLOANE STREET EAST

CARROLLTON TEXAS

Design Development:
Permit Set Issue:

Construction Set Issue: --.

Project ID 18220

Drawing No.

**A2** 

CONCEPTUAL SITE PLAN SLOANE STREET EAST ENLARGED PLAN