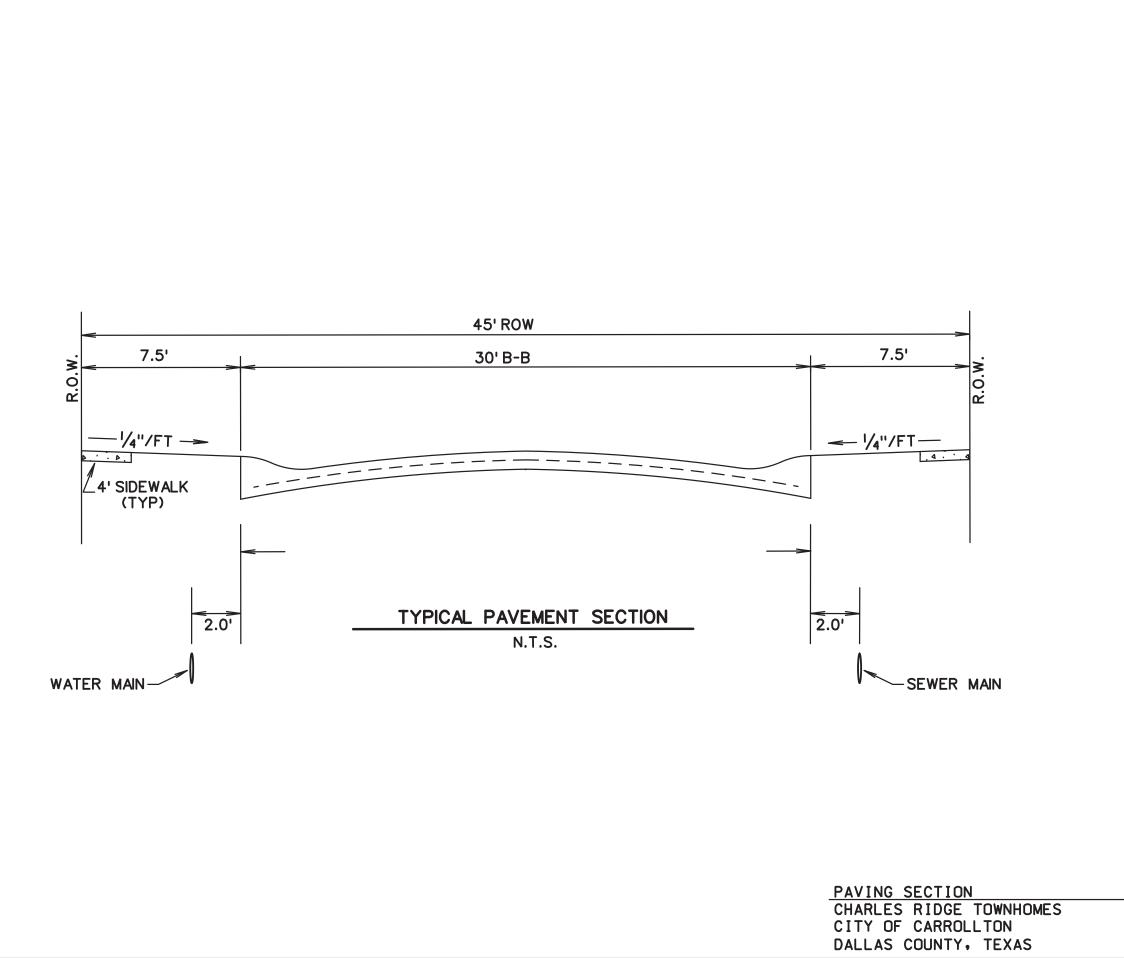

DATE: 5-10-2014 REVISIONS WARMINGTON MEADOWS ADDITION CAB. X, PAGE 646-647 P.R.D.C.T. 293 S.F. DRAINAGE ESMT. CITY OF CARROLLTON DOC# 2006-132727, R.P.R.D.C.T. N 88'13'22"E 170.69' N 8813'22"E 690.59 N 88'13'22''E 519.90' ROCK WALL 5' LANDSCAPE AND WALL MAINTANCE EASEMENT BRICK WALL TOWNHOMES 0588 82'-4"' R.O.W. 45' R.O.W. 24 156-GAZEB 7 TOT LOT 3 RD. ST.9300 PHONE: (214) 0 Z 23 90 Ö Wer COMMON AREA JILGI -i D RIDGE . NALK Ľ. PATIÓ Easement £# 17 22 Щ 14 ', È. 40, NICTING 18 归 Ð  $\succ$ o. a 22'-0" PATI Ì. а Ція \*\*\* Я 21 13 ALL A Ľ CHARLE URBAN CO 13760 NOE R ÷. #2 12 30'-6 1/2" STREET ΪΩ 38-6 1/2 Ð. DING 4 20 -3 BU CHARLES ₩4 CITY 10 ELESCENT. BUILDING Œ 9 ALL DE ×s. PA PLANO PARKWAY P. O. W. -10- LANDSCAPE EASEMENT ALL BALK T at SITE NOTES: GRAPHIC SCALE 1"=30" OVERHEAD LIEC LLC INTERIORS 972.248.2486 MINIMUM FLOOR AREA EACH UNIT: 1800 SF AC 22'-0" LL LINE TABLE MINIMUM LOT SIZE: 1500 SF Distance 6.90' 36.74' Line Bearing S 88°28'06"W S 52°28'35"W MINIMUM LOT WIDTH: 23 FEET @ ALLEY-ACCESSED LOTS 28 FEET @ FRONT-LOADED LOTS COMMON AREA CTS 75248 54X MAXIMUM LOT COVERAGE: 80 % MINIMUM FRONT YARD SETBACK: 5 FEET ( EXCLUDING GARAGES ) MINIMUM GARAGE SETBACKS: 22 FEET @ FRONT-LOADED DRIVEWAYS TEXAS ARCHITEC PLANNING • \* SUITE 2900 DALLAS, TEXAS PLANOPH ROLLING MEADO 6 FEET @ ALLEY-LOADED DRIVEWAYS MINIMUM REAR YARD TO ALLEYS: 6 FEET 10 FEET @ FRONT-LOADED DRIVEWAYS HEBRON PKWY 3.10 ACRES 134857 S.F. 24 - CHARLES RIDGE TOWNHOMES ARCHITECTURE . SCALE: 1"=30'-0" CONCEPTUAL SITE PLAN STONE COLUMNS W/ DBL STONE CAP W.I. FENCE 5 a a f SP1 FENCE DETAIL 2'-0