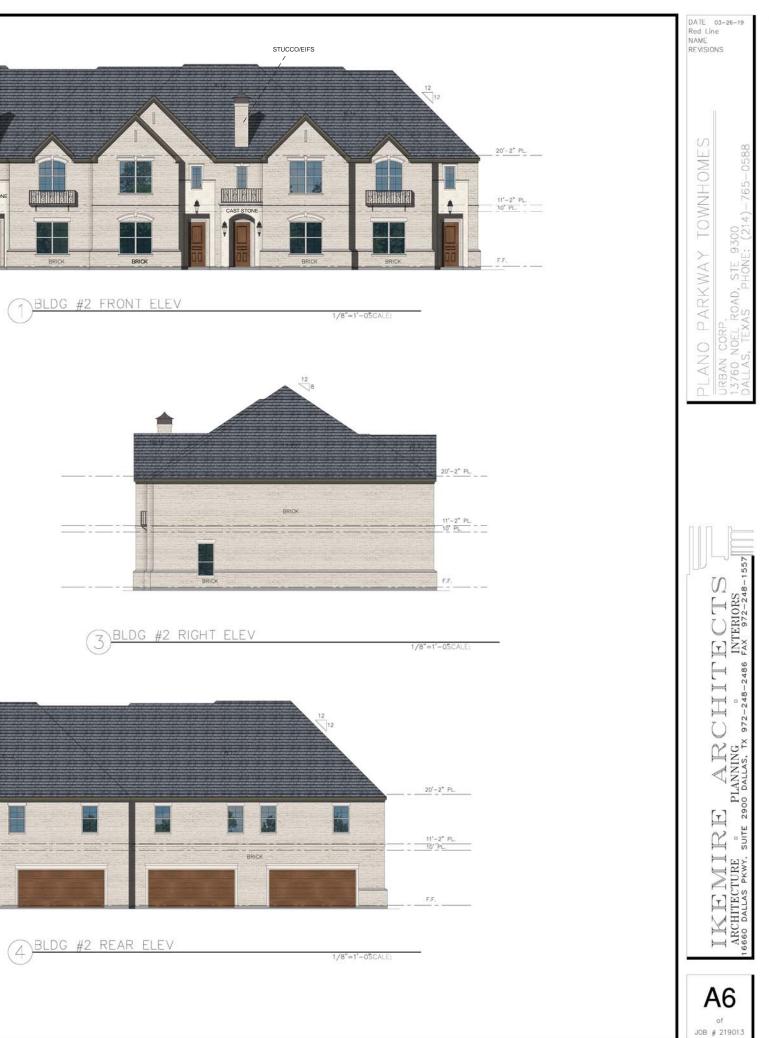

REQUIRED LANDSCAPE BUFFER TREES SHALL BE INSTALLED WITHIN OPEN SPACES OUTSIDE OF LANDSCAPE BUFFER

CONCRETE



ADDITIONAL TREES TO BE PLANTED WITHIN OPEN SPACES (SPECIES TO BE DETERMINED AT LATER DATE)

REQUIRED LANDSCAPE BUFFER TREE PLANTED AT A RATIO OF 2 TREES / 100 LF.

REQUIRED LANDSCAPE BUFFER EVERGREEN SHRUB



L

INTERIOR STREET TREE BY BUILDER TO BE PLANTED ON EVERY LOT FOR EACH PATIO HOME LOT 4 EVERY OTHER LOT FOR EACH TOWNHOME LOT -REFER TO CHART BELOW FOR TREE SPECIES (LOCATION SHOWN FOR CONCEPTUAL PURPOSES -EXACT LOCATION TO BE DETERMINED AT TIME OF PLANTING) ENHANCED LANDSCAPE AREA TO BE INDIVIDUAL MASSES OR COMBINATION OF MASSES OF THE FOLLOWING:

OK COMBINATION OF MASSES OF THE I SHRUBS NATIVE GRASSES (HYDROMULCH) GROUNDCOVER DECOMPOSED GRANITE STONE / ROCK MULCH

















|                  | DATE 03-26-19<br>Red Line<br>NAME<br>REVISIONS                                                             |
|------------------|------------------------------------------------------------------------------------------------------------|
| 20'-2" PL        | VNHOMES<br>- 765-0588                                                                                      |
| 11'-2" PL        | WAY TOWNH<br>STE 9300<br>HONE: (214)-765                                                                   |
|                  | PLANO PARKWAY TOWNHOMES<br>URBAN CORP.<br>13760 NOEL ROAD, STE 9300<br>DALLAS, TEXAS PHONE: (214)-765-0588 |
| _                |                                                                                                            |
| =