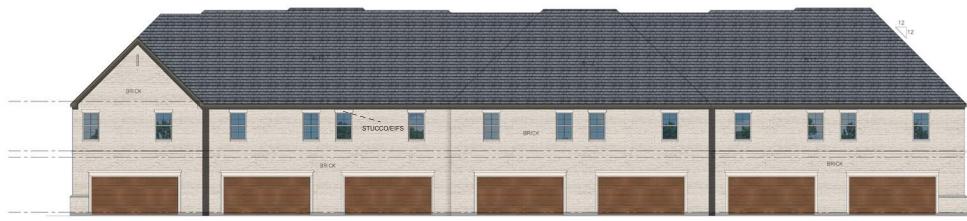

UIRED LANDSCAPE BUFFER TREES SHALL BE INSTALLED WITHIN OPEN SPACES OUTSIDE OF LANDSCAPE BUFFER

CONCRETE



ADDITIONAL TREES TO BE PLANTED WITHIN OPEN SPACES (SPECIES TO BE DETERMINED AT LATER DATE)

REQUIRED LANDSCAPE BUFFER TREE PLANTED AT A RATIO OF 2 TREES / 100 LF.

REQUIRED LANDSCAPE BUFFER EVERGREEN SHRUB



L

INTERIOR STREET TREE BY BUILDER TO BE PLANTED ON EVERY LOT FOR EACH PATIO HOME LOT 4 EVERY OTHER LOT FOR EACH TOWNHOME LOT -REFER TO CHART BELOW FOR TREE SPECIES (LOCATION SHOWN FOR CONCEPTUAL PURPOSES -EXACT LOCATION TO BE DETERMINED AT TIME OF PLANTING) ENHANCED LANDSCAPE AREA TO BE INDIVIDUAL MASSES OR COMBINATION OF MASSES OF THE FOLLOWING:

OK COMBINATION OF MASSES OF THE I SHRUBS NATIVE GRASSES (HYDROMULCH) GROUNDCOVER DECOMPOSED GRANITE STONE / ROCK MULCH

















|                  | DATE 03-26-19<br>Red Line<br>NAME<br>REVISIONS                                                             |
|------------------|------------------------------------------------------------------------------------------------------------|
| 20'-2" PL        | VNHOMES<br>- 765-0588                                                                                      |
| 11'-2" PL        | WAY TOWNH<br>STE 9300<br>HONE: (214)-765                                                                   |
|                  | PLANO PARKWAY TOWNHOMES<br>URBAN CORP.<br>13760 NOEL ROAD, STE 9300<br>DALLAS, TEXAS PHONE: (214)-765-0588 |
| _                |                                                                                                            |
| =