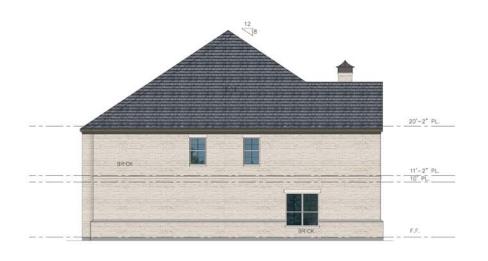

## FENCE DETAIL

LANDSCAPE LEGEND

## STREET TREES

| # TREES | STREET NAMES | LIVE OAK | CHINESE PISTACHE | CEDAR ELM | ORNAMENTAL | EVERGREEN |
|---------|--------------|----------|------------------|-----------|------------|-----------|
| 90      | PLANO PKWY   |          |                  |           | х          |           |
| 9       | CHARLES ST   |          | Х                |           |            |           |
| 9       | 45' R.O.W.   | Х        |                  | Х         |            |           |
| 10      | LOT 24       |          |                  |           |            | X         |
| 36      | COMMON AREA  | Х        |                  | Х         | Х          |           |

## **REQUIRED LANDSCAPE / PROPOSED LANDSCAPE**

|                                                                                             | PLANO P | PKWY                                                                                        |      |
|---------------------------------------------------------------------------------------------|---------|---------------------------------------------------------------------------------------------|------|
| REQUIREMENT                                                                                 | TOTAL   | PROPOSED                                                                                    | TOTA |
| 2 CANOPY TREES/100 LINEAR FEET                                                              | 30      | 2 CANOPY TREES/100 LINEAR FEET                                                              |      |
| 3 ORNAMENTAL TREES SUBSTITUTED FOR<br>EACH REQUIRED CANOPY TREE UNDERNEATH<br>UTILITY LINES | 90      | 3 ORNAMENTAL TREES SUBSTITUTED FOR<br>EACH REQUIRED CANOPY TREE UNDERNEATH<br>UTILITY LINES | 90   |
| LANDSCAPE BUFFER ON CORNER OF PLANO<br>PKWY & CHARLES                                       |         | LANDSCAPE BUFFER ON CORNER OF PLANO<br>PKWY & CHARLES                                       |      |
|                                                                                             | CHARLE  | S ST                                                                                        |      |
| CANOPY TREES & EVERGREEN SHRUBS<br>PLACED ALONG CHARLES ST TO AVOID POWER<br>LINES          | 7       | CANOPY TREES & EVERGREEN SHRUBS<br>PLACED ALONG CHARLES ST TO AVOID POWER<br>LINES          | 9    |
| n                                                                                           | NTERIOR | STREETS                                                                                     |      |
| 1 CANOPY TREE IN EACH BACKYARD<br>UNIT OF BUILDING#1                                        | 8       | 1 CANOPY TREE IN EACH BACKYARD<br>UNIT OF BUILDING #1                                       | 8    |
| I CANOPY TREE IN EACH BACKYARD<br>UNIT OF BUILDING #4                                       | 4       | 1 CANOPY TREE IN EACH BACKYARD<br>UNIT OF BUILDING #4                                       | 4    |
| CANOPY TREES (LIVE OAK & CEDAR ELM) ON<br>NORTHERN PROPERTY LINE                            | 6       | CANOPY TREES (LIVE OAK & CEDAR ELM) ON<br>NORTHERN PROPERTY LINE                            | 11   |
| EVERGREEN SHRUBS ALONG NORTH SIDE OF UNIT 24                                                |         | EVERGREEN SHRUBS ALONG NORTH SIDE OF UNIT 25                                                | 10   |
| FOUNDATION PLANTINGS                                                                        |         | FOUNDATION PLANTINGS                                                                        |      |
| CANOPY TREES IN FRONT YARDS OF FRONT<br>ENTRY DRIVEWAY LOTS                                 |         | CANOPY TREES IN FRONT YARDS OF FRONT<br>ENTRY DRIVEWAY LOTS                                 | 8    |