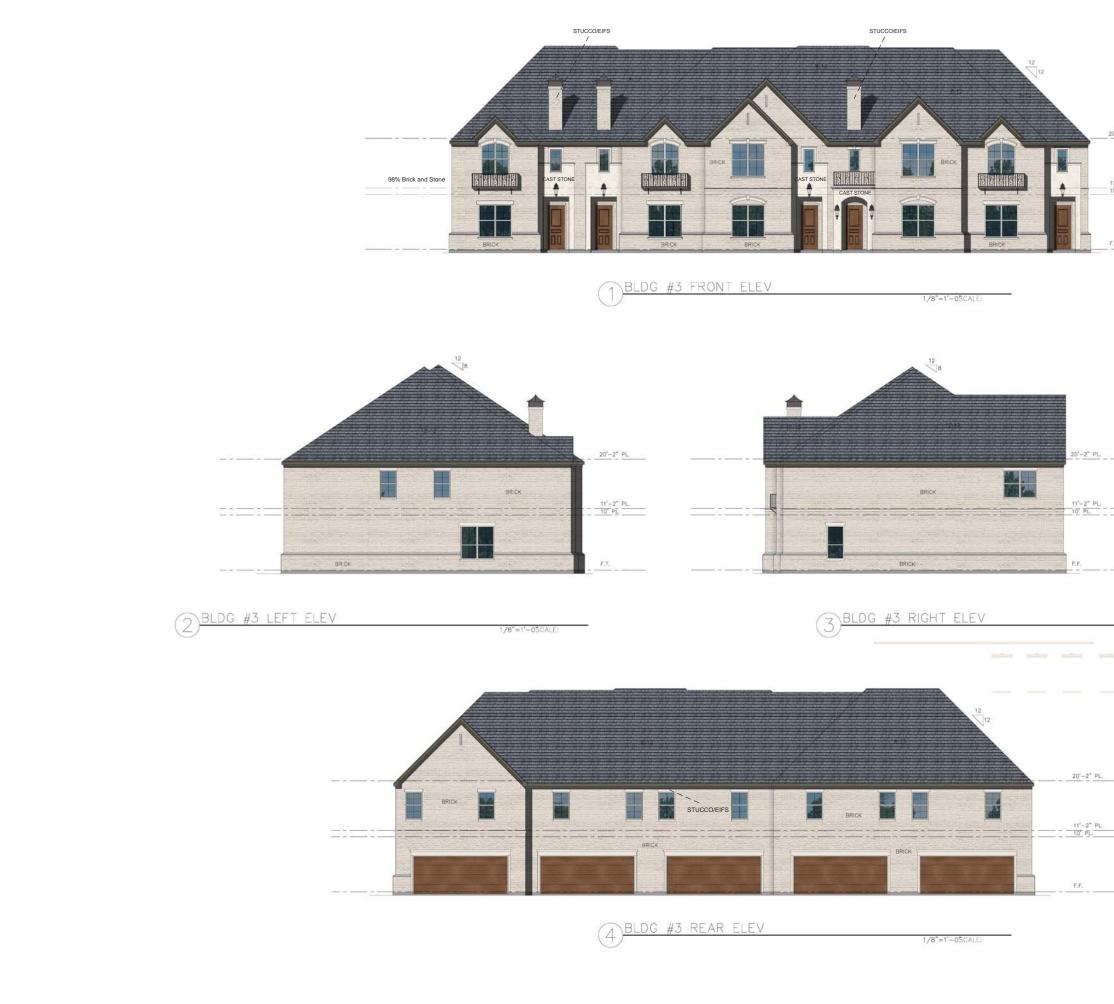

RED LANDSCAPE BUFFER TREES SHALL BE INSTALLED WITHIN OPEN SPACES OUTSIDE OF LANDSCAPE BUFFER

CONCRETE



ADDITIONAL TREES TO BE PLANTED WITHIN OPEN SPACES (SPECIES TO BE DETERMINED AT LATER DATE)

REQUIRED LANDSCAPE BUFFER TREE PLANTED AT A RATIO OF 2 TREES / 100 LF.

REQUIRED LANDSCAPE BUFFER EVERGREEN SHRUB



L

INTERIOR STREET TREE BY BUILDER TO BE PLANTED ON EVERY LOT FOR EACH PATIO HOME LOT 4 EVERY OTHER LOT FOR EACH TOWNHOME LOT -REFER TO CHART BELOW FOR TREE SPECIES (LOCATION SHOWN FOR CONCEPTUAL PURPOSES -EXACT LOCATION TO BE DETERMINED AT TIME OF PLANTING) ENHANCED LANDSCAPE AREA TO BE INDIVIDUAL MASSES OR COMBINATION OF MASSES OF THE FOLLOWING:

OK COMBINATION OF MASSES OF THE I SHRUBS NATIVE GRASSES (HYDROMULCH) GROUNDCOVER DECOMPOSED GRANITE STONE / ROCK MULCH

















|                  | DATE 03-26-19<br>Red Line<br>NAME<br>REVISIONS                                                             |
|------------------|------------------------------------------------------------------------------------------------------------|
| 20'-2" PL        | VNHOMES<br>- 765-0588                                                                                      |
| 11'-2" PL        | WAY TOWNH<br>STE 9300<br>HONE: (214)-765                                                                   |
|                  | PLANO PARKWAY TOWNHOMES<br>URBAN CORP.<br>13760 NOEL ROAD, STE 9300<br>DALLAS, TEXAS PHONE: (214)-765-0588 |
| _                |                                                                                                            |
| =