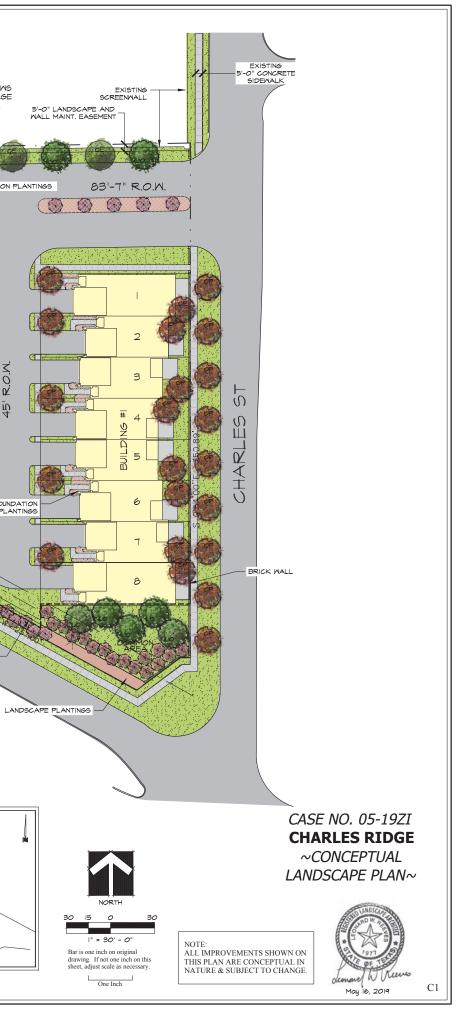

DATE: 5-10-2014 REVISIONS WARMINGTON MEADOWS ADDITION CAB. X, PAGE 646-647 P.R.D.C.T. 293 S.F. DRAINAGE ESMT. CITY OF CARROLLTON DOC# 2006-132727, R.P.R.D.C.T. N 88'13'22"E 170.69' N 8813'22"E 690.59 N 88'13'22''E 519.90' ROCK WALL 5' LANDSCAPE AND WALL MAINTANCE EASEMENT BRICK WALL TOWNHOMES 0588 82'-4"' R.O.W. 45' R.O.W. 24 156-GAZEB 7 TOT LOT 3 RD. ST.9300 PHONE: (214) 0 Z 23 90 Ö Wer COMMON AREA JILGI -i D RIDGE . NALK Ľ. PATIÓ Easement £# 17 22 Щ 14 ', È. 40, NICTING 18 归 Ð  $\succ$ o. a 22'-0" PATI Ì. а Ція \*\*\* Я 21 13 ALL A Ľ CHARLE URBAN CO 13760 NOE R ÷. #2 12 30'-6 1/2" STREET ΪΩ 38-6 1/2 Ð. DING 4 20 -3 BU CHARLES ₩4 CITY 10 ELESCENT. BUILDING Œ 9 ALL DE ×s. PA PLANO PARKWAY P. O. W. -10- LANDSCAPE EASEMENT ALL BALK T at SITE NOTES: GRAPHIC SCALE 1"=30" OVERHEAD LIEC LLC INTERIORS 972.248.2486 MINIMUM FLOOR AREA EACH UNIT: 1800 SF AC 22'-0" LL LINE TABLE MINIMUM LOT SIZE: 1500 SF Distance 6.90' 36.74' Line Bearing S 88°28'06"W S 52°28'35"W MINIMUM LOT WIDTH: 23 FEET @ ALLEY-ACCESSED LOTS 28 FEET @ FRONT-LOADED LOTS COMMON AREA CTS 75248 54X MAXIMUM LOT COVERAGE: 80 % MINIMUM FRONT YARD SETBACK: 5 FEET ( EXCLUDING GARAGES ) MINIMUM GARAGE SETBACKS: 22 FEET @ FRONT-LOADED DRIVEWAYS TEXAS ARCHITEC PLANNING • \* SUITE 2900 DALLAS, TEXAS PLANOPH ROLLING MEADO 6 FEET @ ALLEY-LOADED DRIVEWAYS MINIMUM REAR YARD TO ALLEYS: 6 FEET 10 FEET @ FRONT-LOADED DRIVEWAYS HEBRON PKWY 3.10 ACRES 134857 S.F. 24 - CHARLES RIDGE TOWNHOMES ARCHITECTURE . SCALE: 1"=30'-0" CONCEPTUAL SITE PLAN STONE COLUMNS W/ DBL STONE CAP W.I. FENCE 5 a a f SP1 FENCE DETAIL 2'-0

## STREET TREES

| # TREES | STREET NAMES | LIVE OAK | CHINESE PISTACHE | CEDAR ELM | ORNAMENTAL | EVERGREEN |
|---------|--------------|----------|------------------|-----------|------------|-----------|
| 90      | PLANO PKWY   |          |                  |           | х          |           |
| 9       | CHARLES ST   |          | Х                |           |            |           |
| 9       | 45' R.O.W.   | Х        |                  | Х         |            |           |
| 10      | LOT 24       |          |                  |           |            | X         |
| 36      | COMMON AREA  | Х        |                  | Х         | Х          |           |

EXISTING OVERHEAD -

NOTE: ANY LANDSCAPE AREA, WHETHER REQUIRED OR NOT, MUST INCLUDE AN AUTOMATIC LANDSCAPE IRRIGATION SYSTEM INSTALLED IN COMPLIANCE WITH CURRENT TCEQ AND CITY OF CARROLLTON LANDSCAPE IRRIGATION REGULATIONS. DUE TO CONFLICT WITH EXISTING GAS CO. EASEMENT, REQUIRED LANDSCAPE BUFFER TREES SHALL BE INSTALLED WITHIN OPEN SPACES OUTSIDE OF LANDSCAPE BUFFER

CONCRETE

ADDITIONAL TREES TO BE PLANTED WITHIN OPEN SPACES (SPECIES TO BE DETERMINED AT LATER DATE)

REQUIRED LANDSCAPE BUFFER TREE PLANTED AT A RATIO OF 2 TREES / 100 LF.

REQUIRED LANDSCAPE BUFFER EVERGREEN SHRUB

L

INTERIOR STREET TREE BY BUILDER TO BE PLANTED ON EVERY LOT FOR EACH PATIO HOME LOT 4 EVERY OTHER LOT FOR EACH TOWNHOME LOT -REFER TO CHART BELOW FOR TREE SPECIES (LOCATION SHOWN FOR CONCEPTUAL PURPOSES -EXACT LOCATION TO BE DETERMINED AT TIME OF PLANTING) ENHANCED LANDSCAPE AREA TO BE INDIVIDUAL MASSES OR COMBINATION OF MASSES OF THE FOLLOWING:

OK COMBINATION OF MASSES OF THE I SHRUBS NATIVE GRASSES (HYDROMULCH) GROUNDCOVER DECOMPOSED GRANITE STONE / ROCK MULCH

|                  | DATE 03-26-19<br>Red Line<br>NAME<br>REVISIONS                                                             |
|------------------|------------------------------------------------------------------------------------------------------------|
| 20'-2" PL        | VNHOMES<br>- 765-0588                                                                                      |
| 11'-2" PL        | WAY TOWNH<br>STE 9300<br>HONE: (214)-765                                                                   |
|                  | PLANO PARKWAY TOWNHOMES<br>URBAN CORP.<br>13760 NOEL ROAD, STE 9300<br>DALLAS, TEXAS PHONE: (214)-765-0588 |
| _                |                                                                                                            |
| =                | S = 1557                                                                                                   |
| 1/8"=1'-0\$CALE: | TTECTS<br>INTERIORS<br>2486 FAX 972-248-1                                                                  |
|                  | A R C H<br>LANNING<br>DALLAS, TX 972-248                                                                   |
|                  | IKEMITECTURE PLANNING INTERIORS                                                                            |
|                  |                                                                                                            |
|                  | of<br>JOB # 219013                                                                                         |