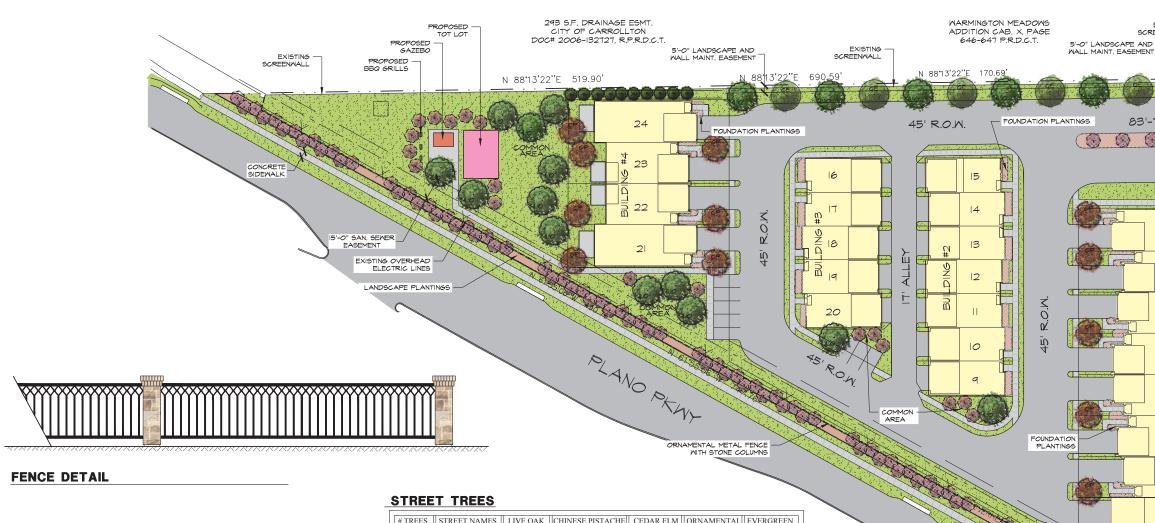

DATE: 5-10-2014 REVISIONS WARMINGTON MEADOWS ADDITION CAB. X, PAGE 646-647 P.R.D.C.T. 293 S.F. DRAINAGE ESMT. CITY OF CARROLLTON DOC# 2006-132727, R.P.R.D.C.T. N 88'13'22"E 170.69' N 8813'22"E 690.59 N 88'13'22''E 519.90' ROCK WALL 5' LANDSCAPE AND WALL MAINTANCE EASEMENT BRICK WALL TOWNHOMES 0588 82'-4"' R.O.W. 45' R.O.W. 24 156-GAZEB 7 TOT LOT 3 RD. ST.9300 PHONE: (214) 0 Z 23 90 Ö Wer COMMON AREA JILGI -i D RIDGE . NALK Ľ. PATIÓ Easement £# 17 22 Щ 14 ', È. 40, NICTING 18 归 Ð  $\succ$ o. a 22'-0" PATI Ì. а Ція \*\*\* Я 21 13 ALL A Ľ CHARLE URBAN CO 13760 NOE R ÷. #2 12 30'-6 1/2" STREET ΪΩ 38-6 1/2 Ð. DING 4 20 -3 BU CHARLES ₩4 CITY 10 ELESCENT. BUILDING Œ 9 ALL DE ×s. PA PLANO PARKWAY P. O. W. -10- LANDSCAPE EASEMENT ALL BALK T at SITE NOTES: GRAPHIC SCALE 1"=30" OVERHEAD LIEC LLC INTERIORS 972.248.2486 MINIMUM FLOOR AREA EACH UNIT: 1800 SF AC 22'-0" LL LINE TABLE MINIMUM LOT SIZE: 1500 SF Distance 6.90' 36.74' Line Bearing S 88°28'06"W S 52°28'35"W MINIMUM LOT WIDTH: 23 FEET @ ALLEY-ACCESSED LOTS 28 FEET @ FRONT-LOADED LOTS COMMON AREA CTS 75248 54X MAXIMUM LOT COVERAGE: 80 % MINIMUM FRONT YARD SETBACK: 5 FEET ( EXCLUDING GARAGES ) MINIMUM GARAGE SETBACKS: 22 FEET @ FRONT-LOADED DRIVEWAYS TEXAS ARCHITEC PLANNING • \* SUITE 2900 DALLAS, TEXAS PLANOPH ROLLING MEADO 6 FEET @ ALLEY-LOADED DRIVEWAYS MINIMUM REAR YARD TO ALLEYS: 6 FEET 10 FEET @ FRONT-LOADED DRIVEWAYS HEBRON PKWY 3.10 ACRES 134857 S.F. 24 - CHARLES RIDGE TOWNHOMES ARCHITECTURE . SCALE: 1"=30'-0" CONCEPTUAL SITE PLAN STONE COLUMNS W/ DBL STONE CAP W.I. FENCE 5 a a f SP1 FENCE DETAIL 2'-0

## STREET TREES

| # TREES | STREET NAMES | LIVE OAK | CHINESE PISTACHE | CEDAR ELM | ORNAMENTAL | EVERGREEN |
|---------|--------------|----------|------------------|-----------|------------|-----------|
| 90      | PLANO PKWY   |          |                  |           | х          |           |
| 9       | CHARLES ST   |          | Х                |           |            |           |
| 9       | 45' R.O.W.   | Х        |                  | Х         |            |           |
| 10      | LOT 24       |          |                  |           |            | X         |
| 36      | COMMON AREA  | Х        |                  | Х         | Х          |           |

EXISTING OVERHEAD -

NOTE: ANY LANDSCAPE AREA, WHETHER REQUIRED OR NOT, MUST INCLUDE AN AUTOMATIC LANDSCAPE IRRIGATION SYSTEM INSTALLED IN COMPLIANCE WITH CURRENT TCEQ AND CITY OF CARROLLTON LANDSCAPE IRRIGATION REGULATIONS. DUE TO CONFLICT WITH EXISTING GAS CO. EASEMENT, REQUIRED LANDSCAPE BUFFER TREES SHALL BE INSTALLED WITHIN OPEN SPACES OUTSIDE OF LANDSCAPE BUFFER

CONCRETE

ADDITIONAL TREES TO BE PLANTED WITHIN OPEN SPACES (SPECIES TO BE DETERMINED AT LATER DATE)

REQUIRED LANDSCAPE BUFFER TREE PLANTED AT A RATIO OF 2 TREES / 100 LF.

REQUIRED LANDSCAPE BUFFER EVERGREEN SHRUB

L

INTERIOR STREET TREE BY BUILDER TO BE PLANTED ON EVERY LOT FOR EACH PATIO HOME LOT 4 EVERY OTHER LOT FOR EACH TOWNHOME LOT -REFER TO CHART BELOW FOR TREE SPECIES (LOCATION SHOWN FOR CONCEPTUAL PURPOSES -EXACT LOCATION TO BE DETERMINED AT TIME OF PLANTING) ENHANCED LANDSCAPE AREA TO BE INDIVIDUAL MASSES OR COMBINATION OF MASSES OF THE FOLLOWING:

OK COMBINATION OF MASSES OF THE I SHRUBS NATIVE GRASSES (HYDROMULCH) GROUNDCOVER DECOMPOSED GRANITE STONE / ROCK MULCH

|                  | DATE 03-26-19<br>Red Line<br>NAME<br>REVISIONS                                                             |
|------------------|------------------------------------------------------------------------------------------------------------|
| 20'-2" PL        | VNHOMES<br>- 765-0588                                                                                      |
| 11'-2" PL        | WAY TOWNH<br>STE 9300<br>HONE: (214)-765                                                                   |
|                  | PLANO PARKWAY TOWNHOMES<br>URBAN CORP.<br>13760 NOEL ROAD, STE 9300<br>DALLAS, TEXAS PHONE: (214)-765-0588 |
| _                |                                                                                                            |
| =                | S = 1557                                                                                                   |
| 1/8"=1'-0\$CALE: | TTECTS<br>INTERIORS<br>2486 FAX 972-248-1                                                                  |
|                  | A R C H<br>LANNING<br>DALLAS, TX 972-248                                                                   |
|                  | IKEMITECTURE PLANNING INTERIORS                                                                            |
|                  |                                                                                                            |
|                  | of<br>JOB # 219013                                                                                         |