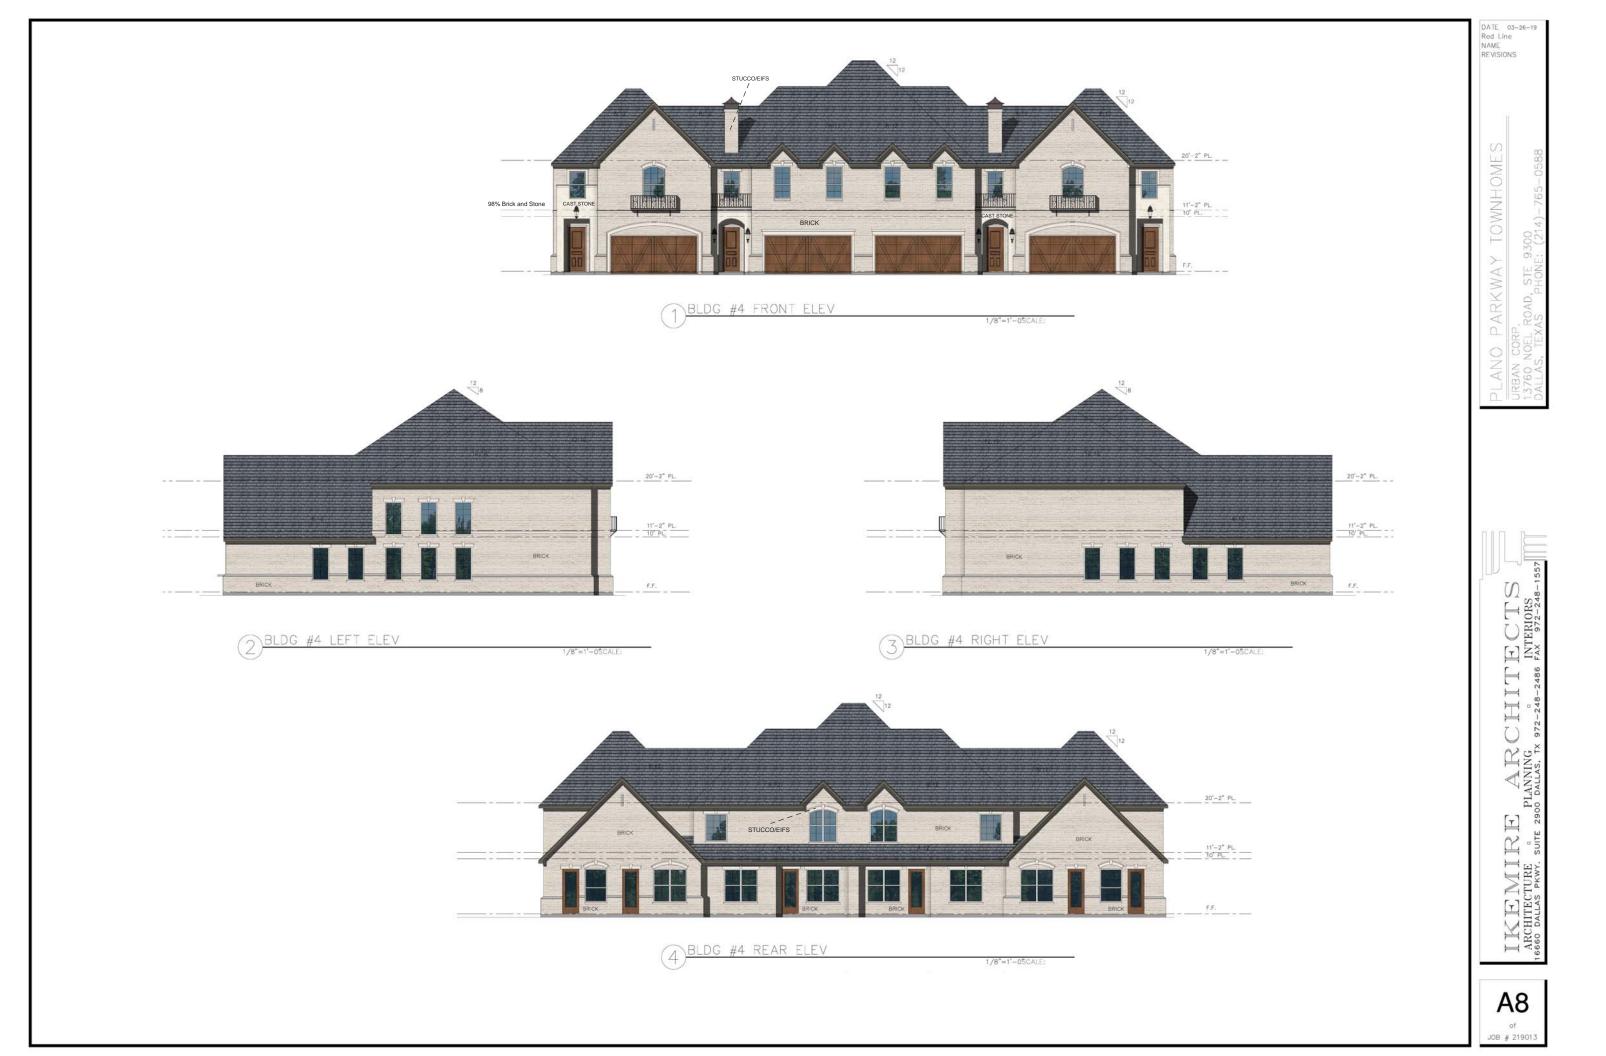

|
| =                | S = 1557                                                                                                   |
| 1/8"=1'-0\$CALE: | TTECTS<br>INTERIORS<br>2486 FAX 972-248-1                                                                  |
|                  | A R C H<br>LANNING<br>DALLAS, TX 972-248                                                                   |
|                  | IKEMITECTURE PLANNING INTERIORS                                                                            |
|                  |                                                                                                            |
|                  | of<br>JOB # 219013                                                                                         |