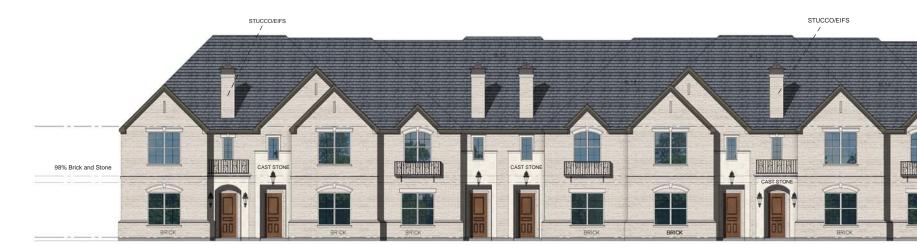

## FENCE DETAIL

LANDSCAPE LEGEND

## STREET TREES

| # TREES | STREET NAMES | LIVE OAK | CHINESE PISTACHE | CEDAR ELM | ORNAMENTAL | EVERGREEN |
|---------|--------------|----------|------------------|-----------|------------|-----------|
| 90      | PLANO PKWY   |          |                  |           | х          |           |
| 9       | CHARLES ST   |          | Х                |           |            |           |
| 9       | 45' R.O.W.   | Х        |                  | Х         |            |           |
| 10      | LOT 24       |          |                  |           |            | X         |
| 36      | COMMON AREA  | Х        |                  | Х         | Х          |           |

## **REQUIRED LANDSCAPE / PROPOSED LANDSCAPE**

|                                                                                             | PLANO P | PKWY                                                                                        |      |
|---------------------------------------------------------------------------------------------|---------|---------------------------------------------------------------------------------------------|------|
| REQUIREMENT                                                                                 | TOTAL   | PROPOSED                                                                                    | TOTA |
| 2 CANOPY TREES/100 LINEAR FEET                                                              | 30      | 2 CANOPY TREES/100 LINEAR FEET                                                              |      |
| 3 ORNAMENTAL TREES SUBSTITUTED FOR<br>EACH REQUIRED CANOPY TREE UNDERNEATH<br>UTILITY LINES | 90      | 3 ORNAMENTAL TREES SUBSTITUTED FOR<br>EACH REQUIRED CANOPY TREE UNDERNEATH<br>UTILITY LINES | 90   |
| LANDSCAPE BUFFER ON CORNER OF PLANO<br>PKWY & CHARLES                                       |         | LANDSCAPE BUFFER ON CORNER OF PLANO<br>PKWY & CHARLES                                       |      |
|                                                                                             | CHARLE  | S ST                                                                                        |      |
| CANOPY TREES & EVERGREEN SHRUBS<br>PLACED ALONG CHARLES ST TO AVOID POWER<br>LINES          | 7       | CANOPY TREES & EVERGREEN SHRUBS<br>PLACED ALONG CHARLES ST TO AVOID POWER<br>LINES          | 9    |
| n                                                                                           | NTERIOR | STREETS                                                                                     |      |
| 1 CANOPY TREE IN EACH BACKYARD<br>UNIT OF BUILDING#1                                        | 8       | 1 CANOPY TREE IN EACH BACKYARD<br>UNIT OF BUILDING #1                                       | 8    |
| I CANOPY TREE IN EACH BACKYARD<br>UNIT OF BUILDING #4                                       | 4       | 1 CANOPY TREE IN EACH BACKYARD<br>UNIT OF BUILDING #4                                       | 4    |
| CANOPY TREES (LIVE OAK & CEDAR ELM) ON<br>NORTHERN PROPERTY LINE                            | 6       | CANOPY TREES (LIVE OAK & CEDAR ELM) ON<br>NORTHERN PROPERTY LINE                            | 11   |
| EVERGREEN SHRUBS ALONG NORTH SIDE OF UNIT 24                                                |         | EVERGREEN SHRUBS ALONG NORTH SIDE OF UNIT 25                                                | 10   |
| FOUNDATION PLANTINGS                                                                        |         | FOUNDATION PLANTINGS                                                                        |      |
| CANOPY TREES IN FRONT YARDS OF FRONT<br>ENTRY DRIVEWAY LOTS                                 |         | CANOPY TREES IN FRONT YARDS OF FRONT<br>ENTRY DRIVEWAY LOTS                                 | 8    |