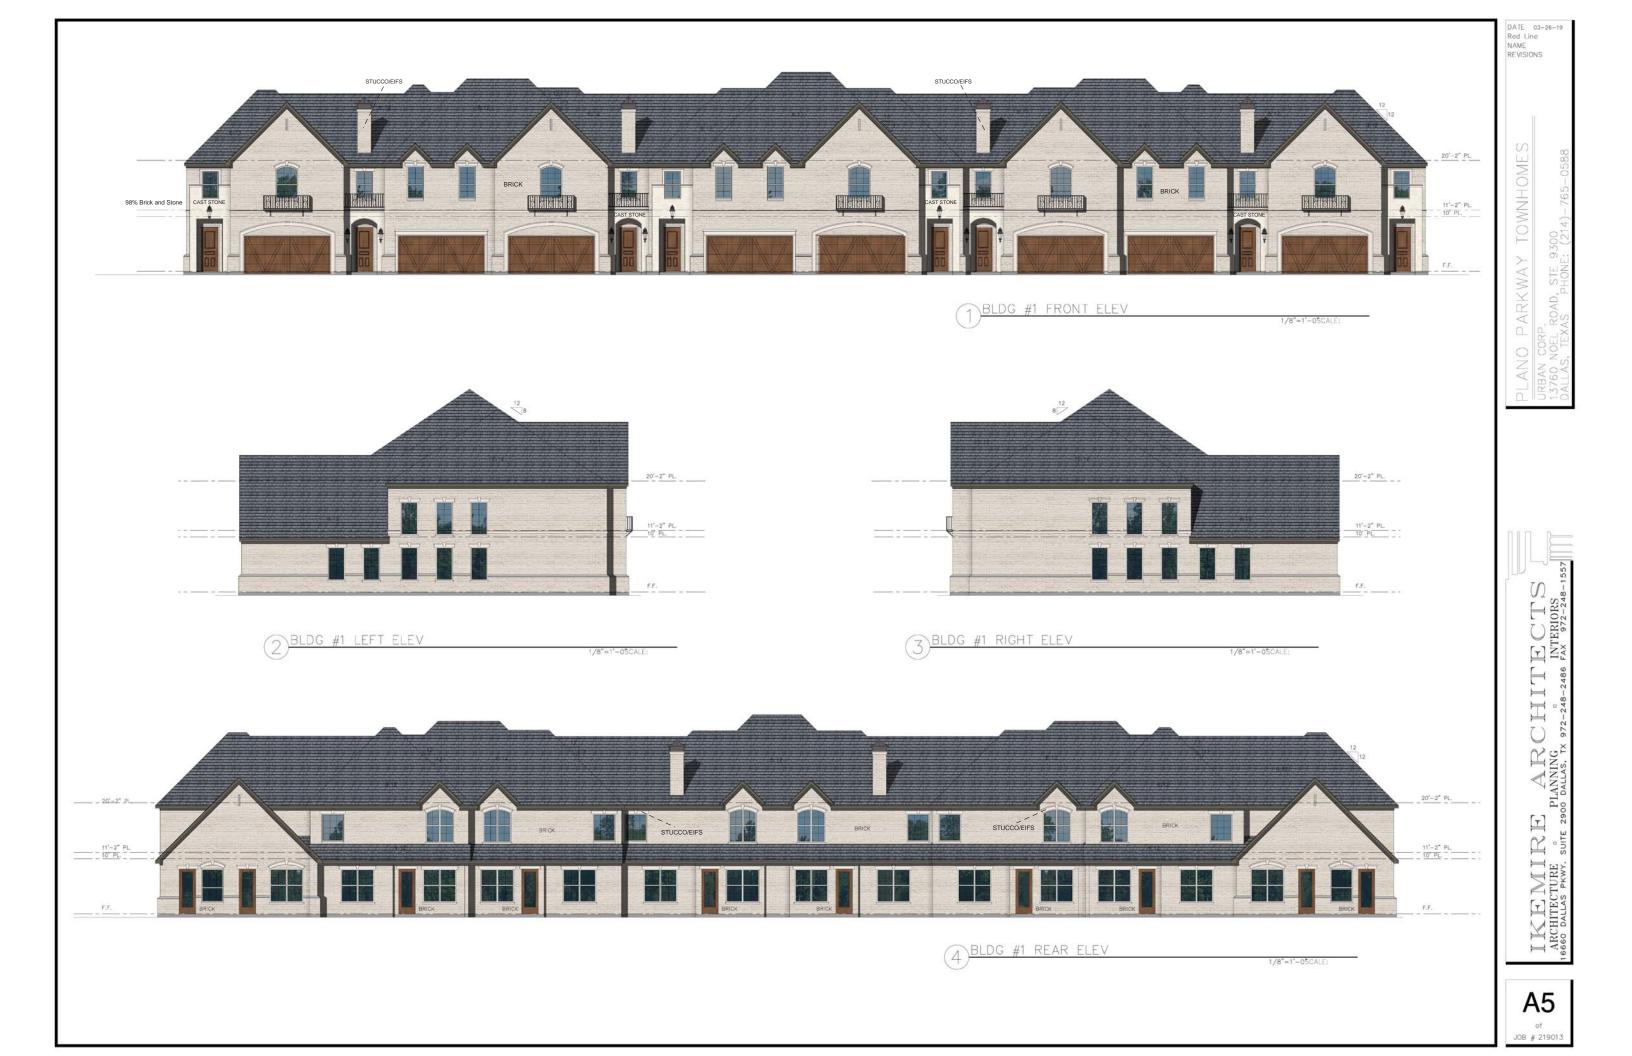

EMENT, REQUIRED LANDSCAPE BUFFER TREES SHALL BE INSTALLED WITHIN OPEN SPACES OUTSIDE OF LANDSCAPE BUFFER

CONCRETE



ADDITIONAL TREES TO BE PLANTED WITHIN OPEN SPACES (SPECIES TO BE DETERMINED AT LATER DATE)

REQUIRED LANDSCAPE BUFFER TREE PLANTED AT A RATIO OF 2 TREES / 100 LF.

REQUIRED LANDSCAPE BUFFER EVERGREEN SHRUB



L

INTERIOR STREET TREE BY BUILDER TO BE PLANTED ON EVERY LOT FOR EACH PATIO HOME LOT 4 EVERY OTHER LOT FOR EACH TOWNHOME LOT -REFER TO CHART BELOW FOR TREE SPECIES (LOCATION SHOWN FOR CONCEPTUAL PURPOSES -EXACT LOCATION TO BE DETERMINED AT TIME OF PLANTING) ENHANCED LANDSCAPE AREA TO BE INDIVIDUAL MASSES OR COMBINATION OF MASSES OF THE FOLLOWING:

OK COMBINATION OF MASSES OF THE I SHRUBS NATIVE GRASSES (HYDROMULCH) GROUNDCOVER DECOMPOSED GRANITE STONE / ROCK MULCH

















|                  | DATE 03-26-19<br>Red Line<br>NAME<br>REVISIONS                                                             |
|------------------|------------------------------------------------------------------------------------------------------------|
| 20'-2" PL        | VNHOMES<br>- 765-0588                                                                                      |
| 11'-2" PL        | WAY TOWNH<br>STE 9300<br>HONE: (214)-765                                                                   |
|                  | PLANO PARKWAY TOWNHOMES<br>URBAN CORP.<br>13760 NOEL ROAD, STE 9300<br>DALLAS, TEXAS PHONE: (214)-765-0588 |
| _                |                                                                                                            |
| =