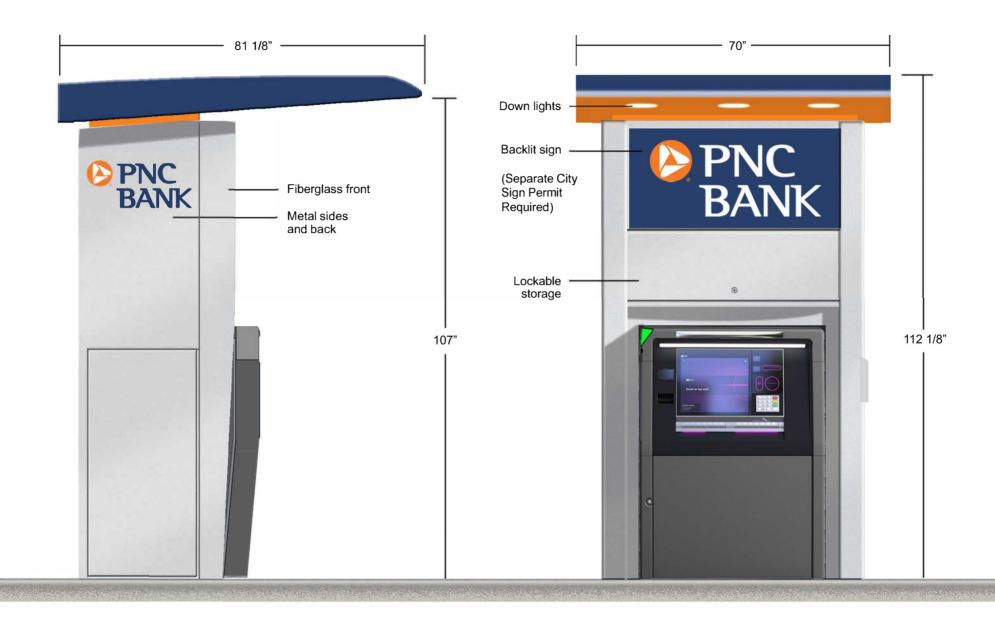

## Approach

Front

The designs represented in this document are protected under U.S. and International trademark and copyright law, and are the sole property of Companion. Any repropuetion in whole or in part without written permission is prohibited. PNC Bank Model 3868 drive-up kiosk Shown with 6688 ATM October 24, 2018 P\PNCBank\3868\_6688\_PNS\_front Colors: specified 062-MP31479-BLUE( STANDARD WHITE Artwork: vector **COMPANION** 062-MP01229-ORANGE 062-MP18101-SILVER Note: