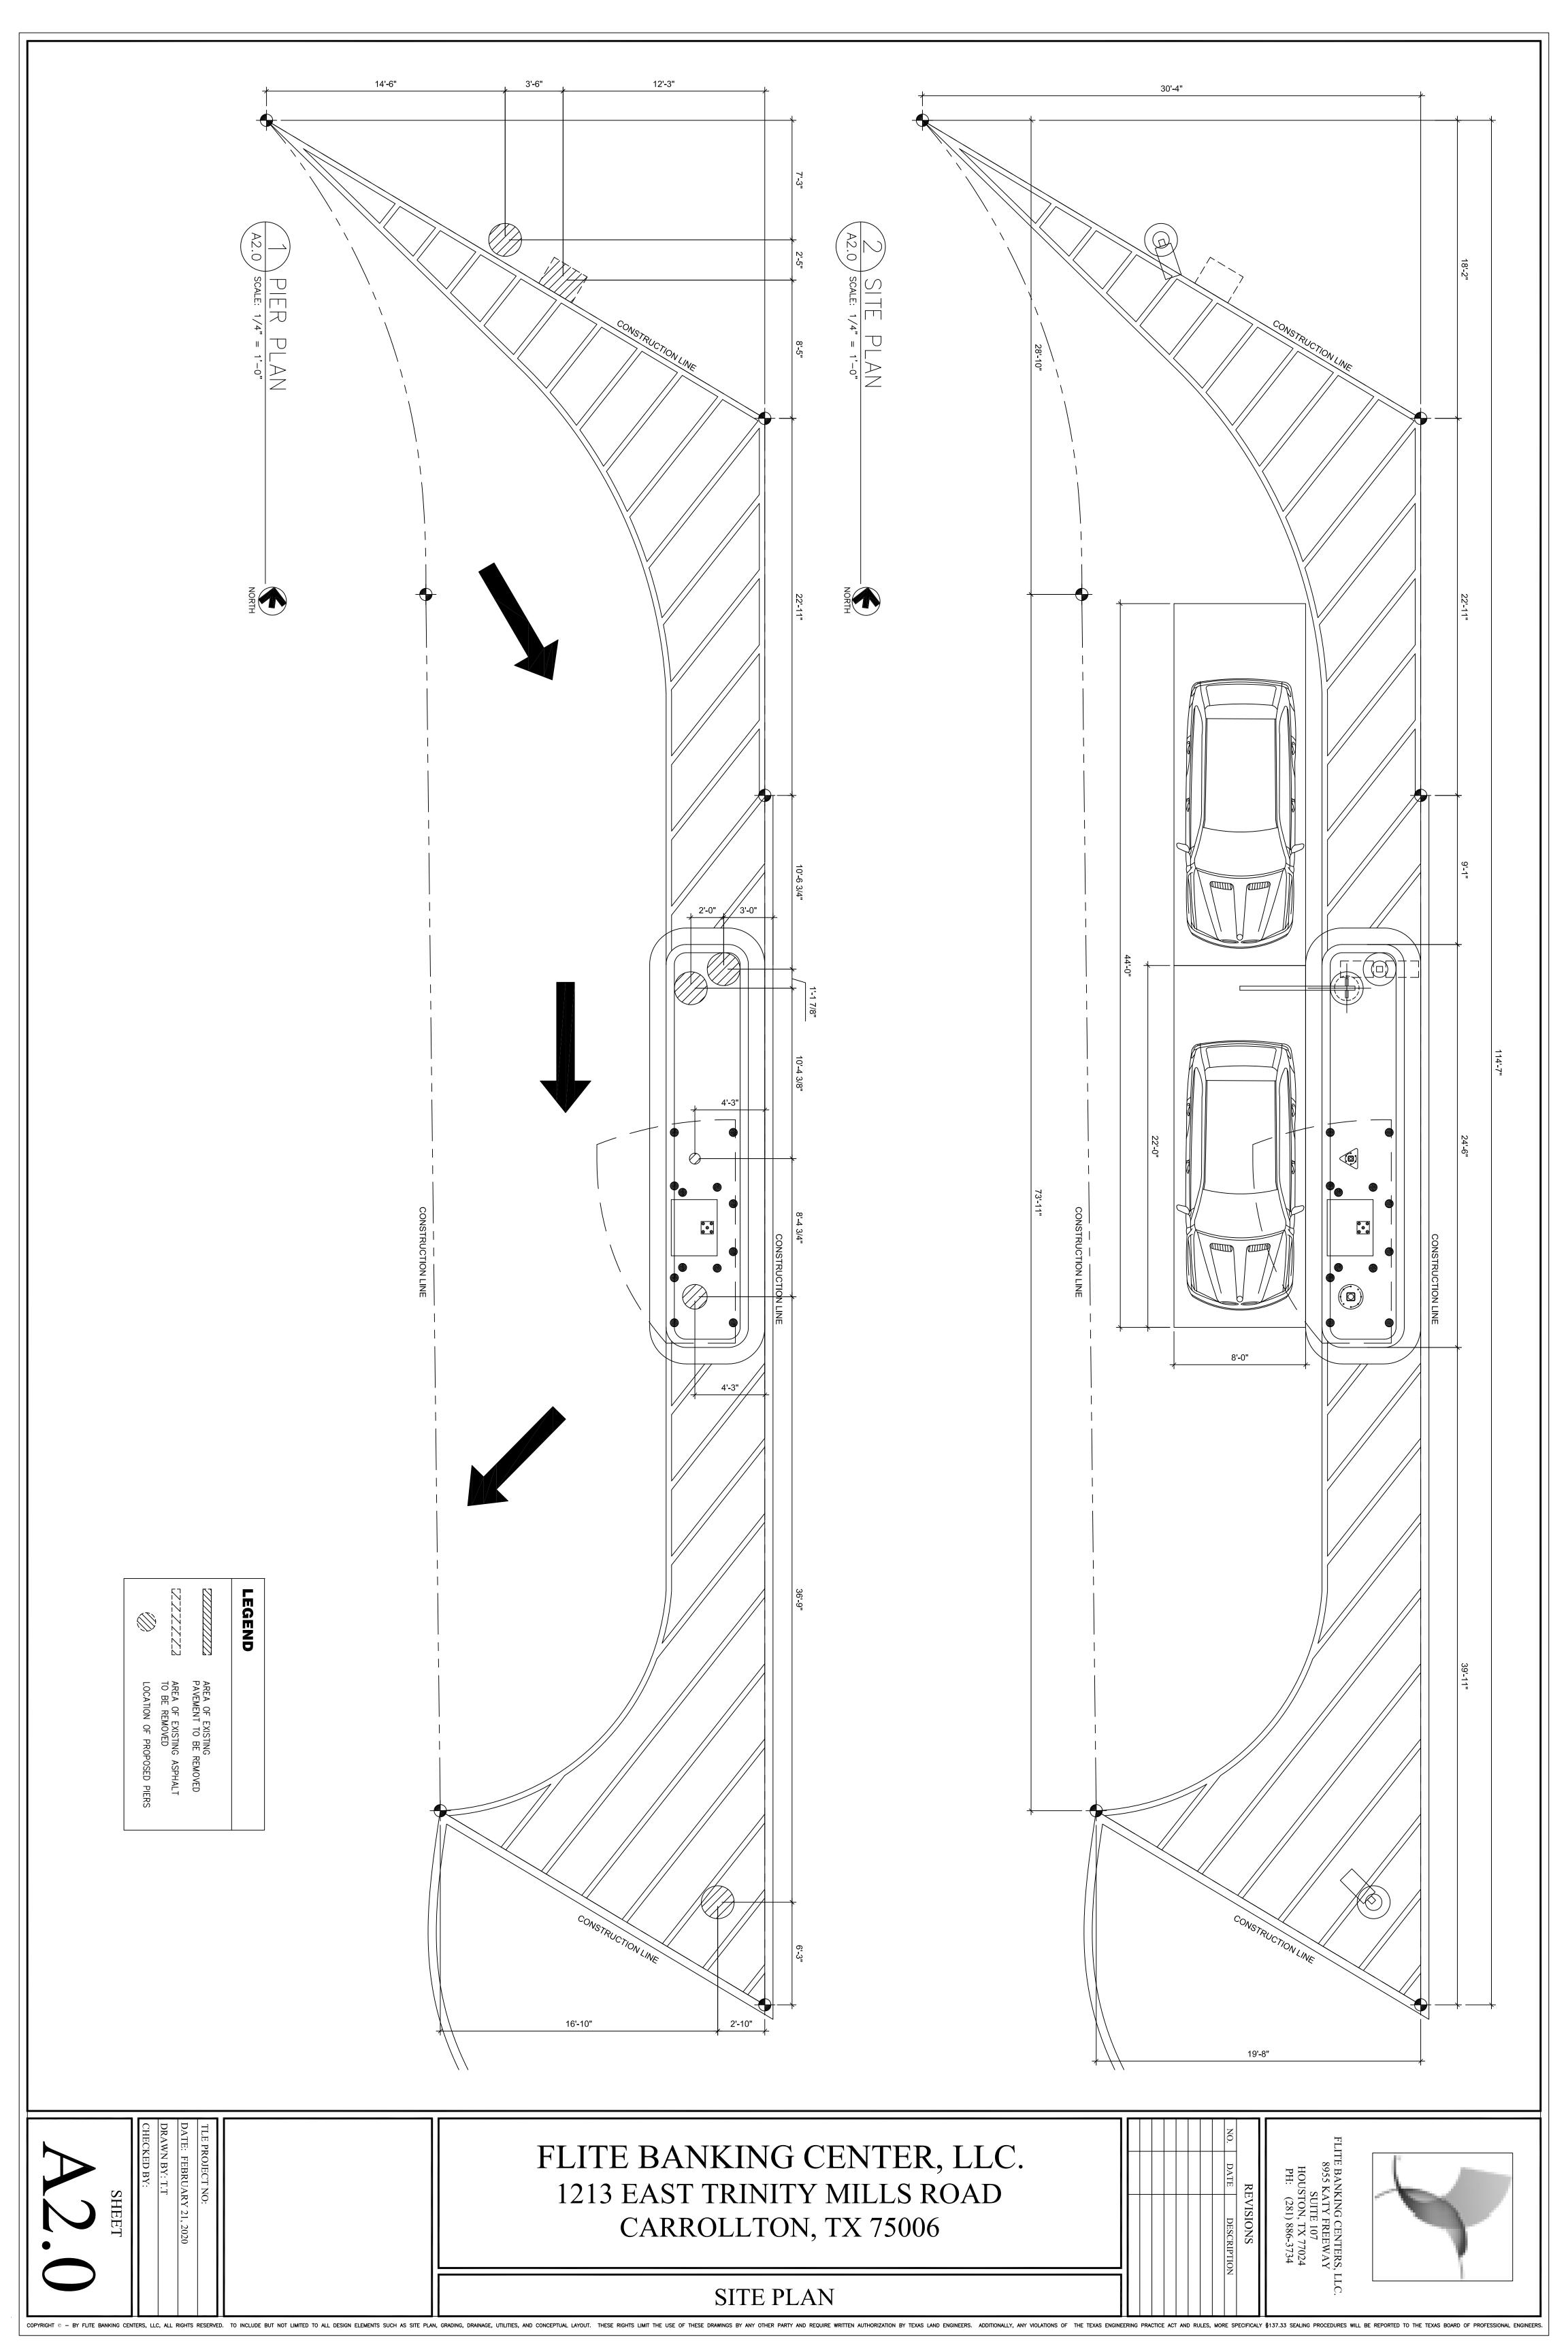

NOTE:

| PROJECT NO:<br>DATE: FEBRUARY 21, 2020<br>DRAWN BY: T.T<br>CHECKED BY:<br>SHEET<br>SHEET | FLITE BANKING CENTER, LLC.<br>1213 E TRINITY MILL RD<br>CARROLLTON, TX 75006 | REVISIONS     NO.   DATE   DESCRIPTIO     1   11/21/2019   INITIAL SUBN     2   01/17/2020   SECOND SUBN     3   02/18/2020   THIRD SUBM     4   1   11/21/2020     5   02/18/2020   THIRD SUBM     1   1   1     1   1   1     2   01/17/2020   SECOND SUBM     3   02/18/2020   THIRD SUBM     1   1   1     1   1   1     1   1   1 | FLITE BANKING CENTERS<br>8955 KATY FREEWAY<br>SUITE 107<br>HOUSTON, TX 77024<br>PH: (281) 886-3734 |  |
|------------------------------------------------------------------------------------------|------------------------------------------------------------------------------|----------------------------------------------------------------------------------------------------------------------------------------------------------------------------------------------------------------------------------------------------------------------------------------------------------------------------------------|----------------------------------------------------------------------------------------------------|--|
|                                                                                          | PROPOSED SITE PLAN                                                           | IPTION<br>SUBMITTAL<br>SUBMITTAL<br>JUBMITTAL                                                                                                                                                                                                                                                                                          | EEC.                                                                                               |  |

## PROPERTY LINE

## R.O.W. LINE

2. THIS ATM WILL BE EQUIPPED WITH THE LATEST BANKING ATM SURVEILLANCE TECHNOLOGY. THE BANK WILL FOLLOW ITS STRICT SECURITY PROTOCOL FOR OFF-PREMISE DRIVE-UP ATM FACILITIES.

1. ONE EXISTING LIGHT POLE WILL BE REMOVED FROM LANDSCAPE AREA. CONSTRUCTION PLANS WILL INCLUDE NEW LIGHTING FOR ATM AREA.