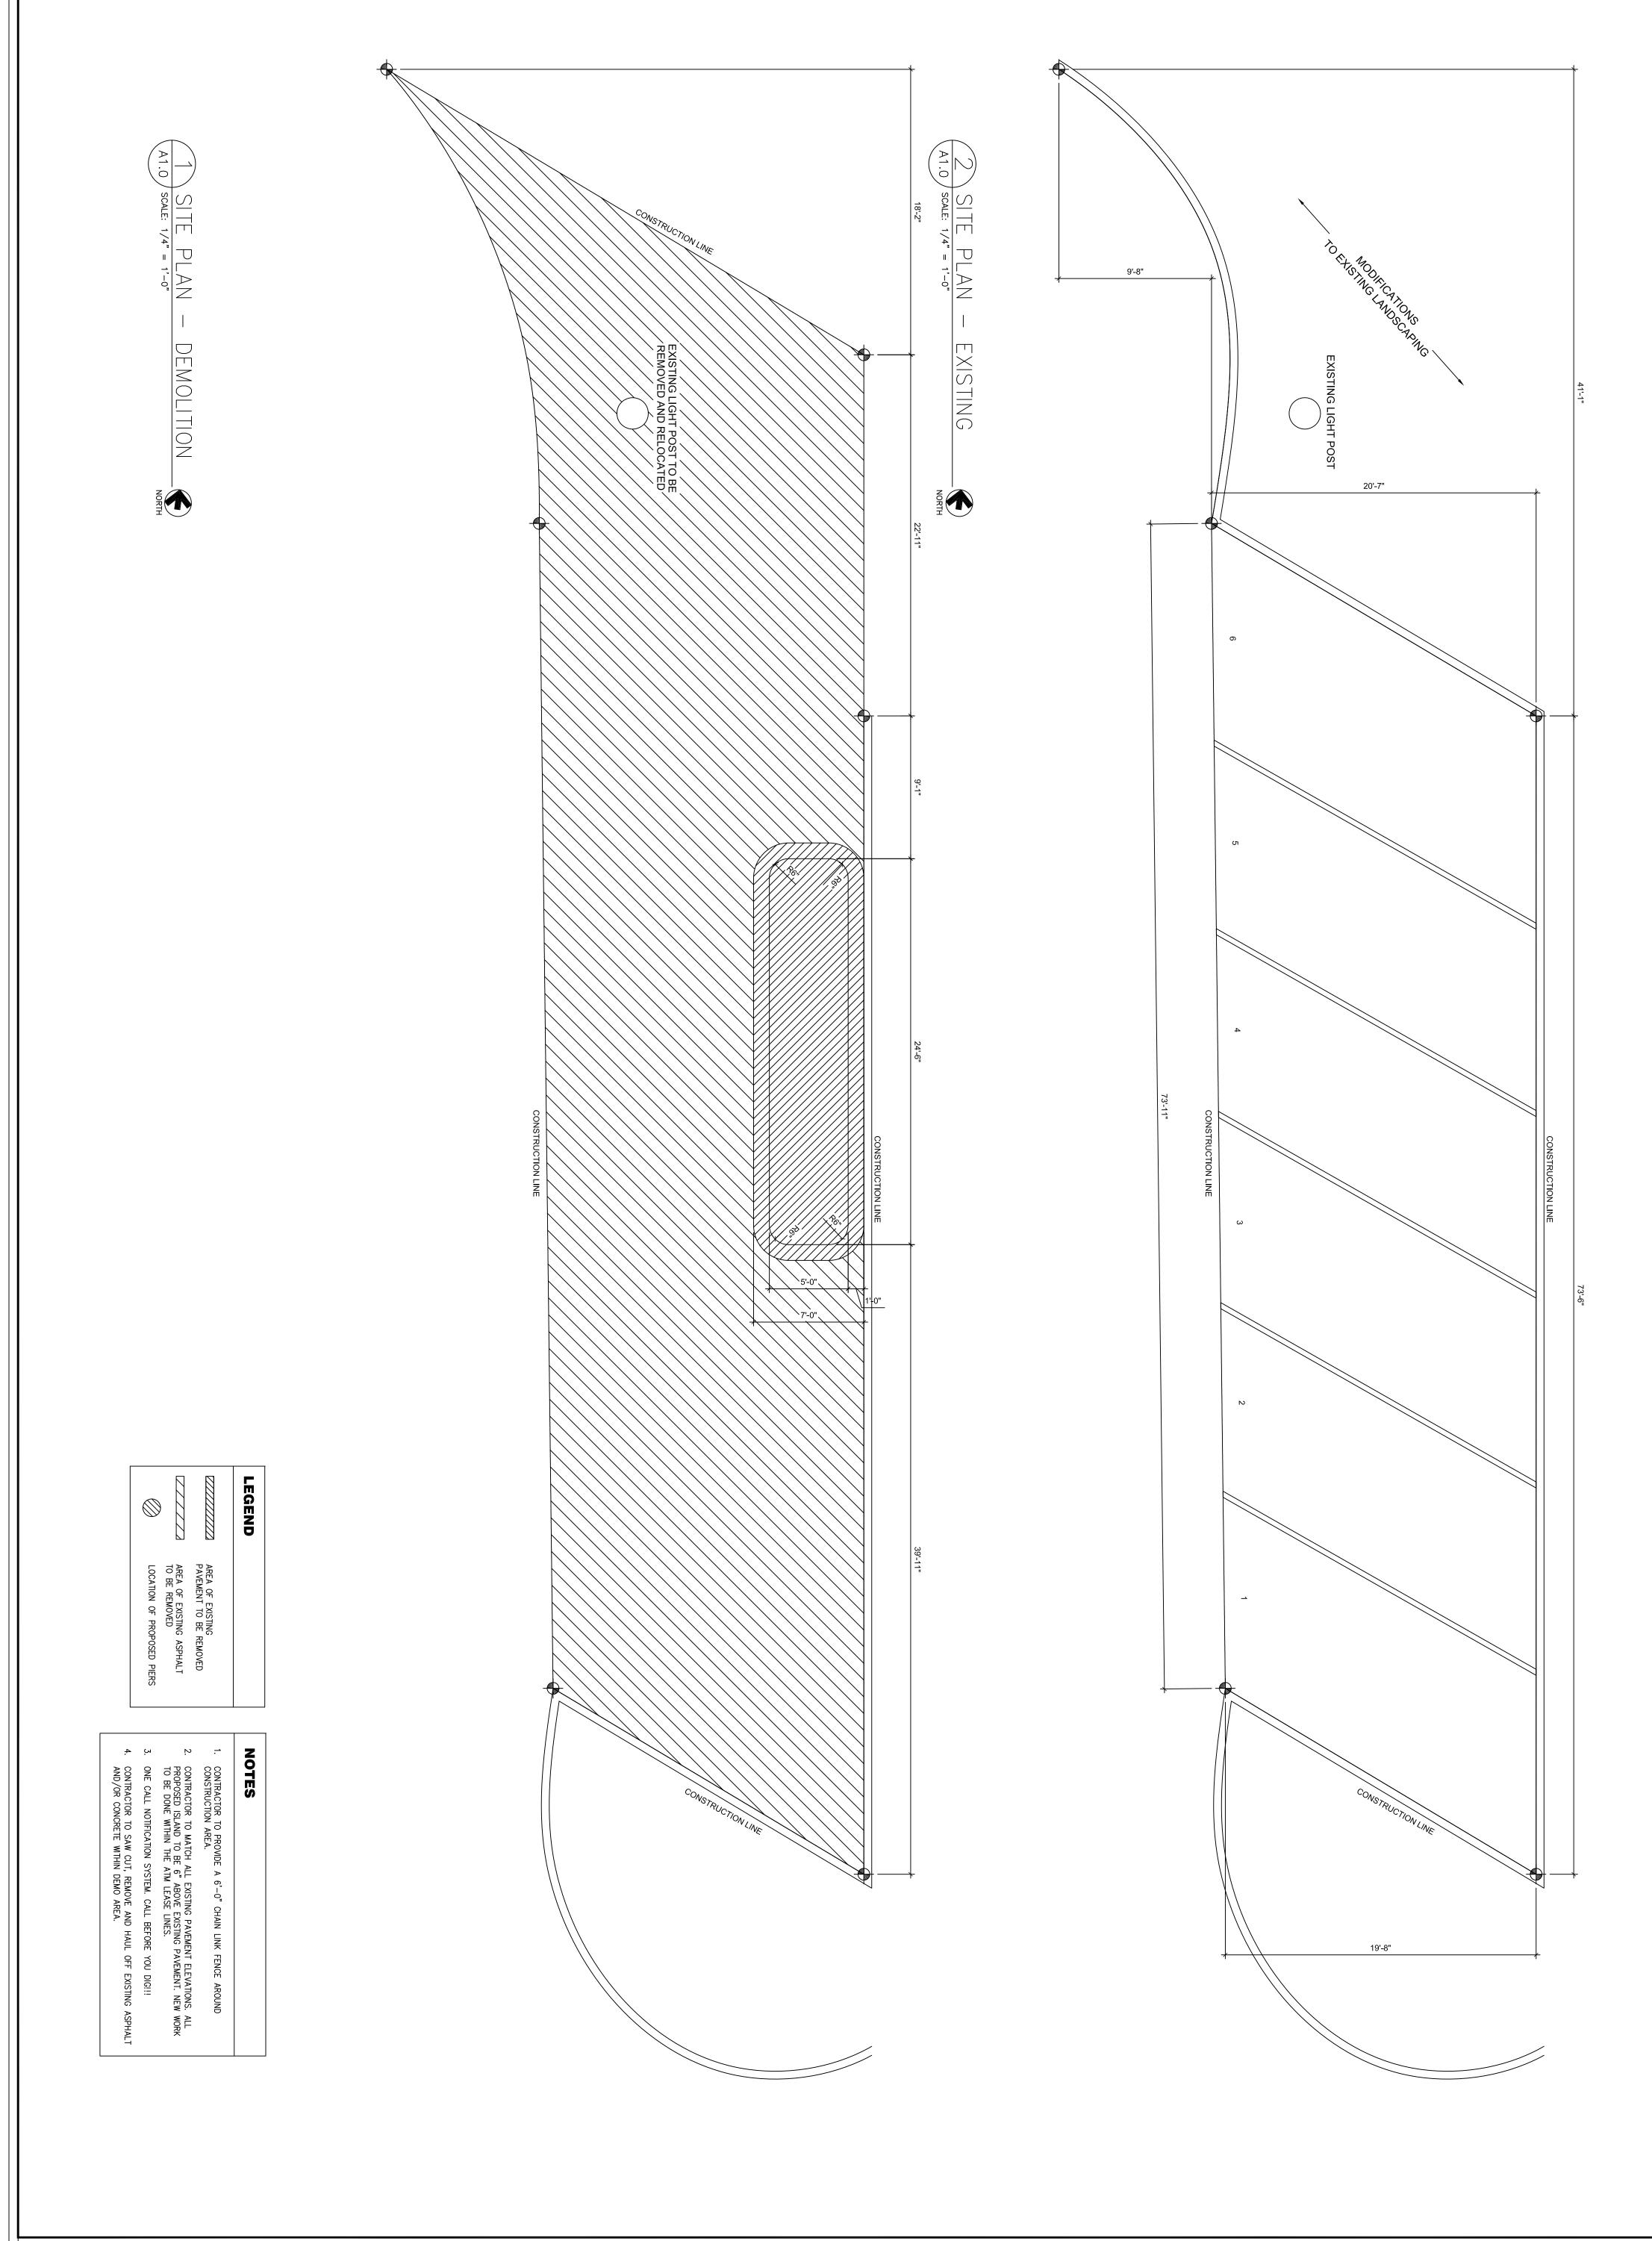

| DRAWN BY: T.T<br>CHECKED BY:<br>SHEET | TLE PROJECT NO:<br>DATE: FEBRUARY 21, 2020<br>DRAWN BY: T.T | FLITE BANKING CENTER, LLC.<br>1213 EAST TRINITY NILLS ROAD<br>CARROLLTON, TX 75006 | NO. DATE DESCRIPTION   NO. DATE DESCRIPTION | FLITE BANKING CENTERS,<br>8955 KATY FREEWAY<br>SUITE 107<br>HOUSTON, TX 77024<br>PH: (281) 886-3734 |  |
|---------------------------------------|-------------------------------------------------------------|------------------------------------------------------------------------------------|---------------------------------------------|-----------------------------------------------------------------------------------------------------|--|
|                                       |                                                             | EXISTING/DEMO SITE PLAN                                                            |                                             | LLC.                                                                                                |  |

## PROPERTY LINE

## R.O.W. LINE

2. THIS ATM WILL BE EQUIPPED WITH THE LATEST BANKING ATM SURVEILLANCE TECHNOLOGY. THE BANK WILL FOLLOW ITS STRICT SECURITY PROTOCOL FOR OFF-PREMISE DRIVE-UP ATM FACILITIES.

1. ONE EXISTING LIGHT POLE WILL BE REMOVED FROM LANDSCAPE AREA. CONSTRUCTION PLANS WILL INCLUDE NEW LIGHTING FOR ATM AREA.